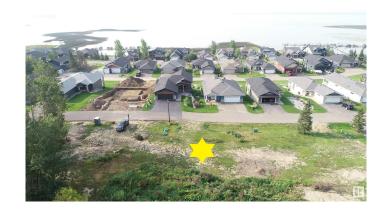

### \$179,000

0 Bedroom, 0.00 Bathroom, Rural on 0.22 Acres

Estates At Waters Edge, Rural Lac Ste. Anne County, AB

Your chance to own one of the last remaining lots at The Estates at Waters Edge. You can fence the yard on this Lakeview property. This 9447 sqft lot is the perfect spot to build your dream home or lake get-away. Build with the developer or with your own builder! This gated community features a beachfront park, private marina, boat launch, swimming pool, fitness center, clubhouse, RV storage, and walking trails. There is also municipal water and sewer!! Easy paved commute from Edmonton and close to Alberta Beach.

#### **Exterior**

Exterior Features Beach Access, Boating, Flat Site, Gated Community, Golf Nearby, Lake

View, Playground Nearby, Public Swimming Pool, Schools, Shopping

Nearby