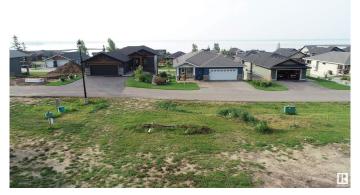

### \$179,000

0 Bedroom, 0.00 Bathroom, Rural on 0.22 Acres

Estates At Waters Edge, Rural Lac Ste. Anne County, AB

Your chance to own one of the last remaining lots at The Estates at Waters Edge. You can fence the yard on this Lakeview property. This 9447 sqft lot is the perfect spot to build your dream home or lake get-away. Build with the developer or with your own builder! This gated community features a beachfront park, private marina, boat launch, swimming pool, fitness center, clubhouse, RV storage, and walking trails. There is also municipal water and sewer!! Easy paved commute from Edmonton and close to Alberta Beach.

#### **Exterior**

Exterior Features Beach Access, Boating, Flat Site, Gated Community, Golf Nearby, Lake

View, Playground Nearby, Public Swimming Pool, Schools, Shopping

Nearby