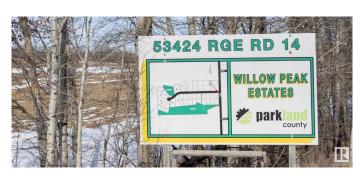

## \$224,900

0 Bedroom, 0.00 Bathroom, Rural on 1.98 Acres

Willow Peak Estates, Rural Parkland County, AB

Live close to Chickakoo Lake in beautiful Willow Peak Estates only 12 minutes from Stony Plain. Imagine the possibilities for your dream home with the Builder of YOUR choice on this 1.98 acre lot. This acreage has a gorgeous spot for a SUNNY SOUTH FACING walkout home, as it sits on a slight hill with trees behind it. The driveway entrance is paved, and so is the subdivision. STOP and LISTEN when you drive over to see it...there is peace and tranquility here with only nature surrounding you and no highway noise at all, as the subdivision is set far from the highway and situated on a NO EXIT ROAD. This property can have a well or a cistern (your choice) It can also accommodate a septic tank & field too, and the power is across the road. The gas line is at the lot line. A guick trip to work in Edmonton on the Yellowhead will be only 25 to 30 minutes. It's a well-positioned spot for a new home, offering country living with close convenience to the City.GST applicable to price. Buyers to complete due diligence

## **Community Information**

Address 10 53424 Range Road 14

Area Rural Parkland County

Subdivision Willow Peak Estates

City Rural Parkland County

County ALBERTA

Province AB

Postal Code T7Y 0B5