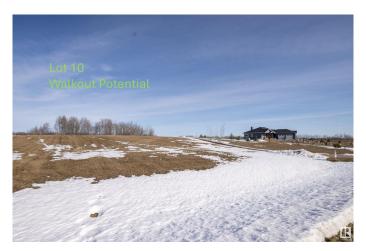

## \$224,900

0 Bedroom, 0.00 Bathroom, Rural on 1.98 Acres

Willow Peak Estates, Rural Parkland County, AB

Live close to Chickakoo Lake in beautiful Willow Peak Estates only 12 minutes from Stony Plain. Imagine the possibilities for your dream home with the Builder of YOUR choice on this 1.98 acre lot. This acreage has a gorgeous spot for a SUNNY SOUTH FACING walkout home, as it sits on a slight hill with trees behind it. The driveway entrance is paved, and so is the subdivision. STOP and LISTEN when you drive over to see it...there is peace and tranquility here with only nature surrounding you and no highway noise at all, as the subdivision is set far from the highway and situated on a NO EXIT ROAD. This property can have a well or a cistern (your choice) It can also accommodate a septic tank & field too, and the power is across the road. The gas line is at the lot line. A guick trip to work in Edmonton on the Yellowhead will be only 25 to 30 minutes. It's a well-positioned spot for a new home, offering country living with close convenience to the City.GST applicable to price. Buyers to complete due diligence

### **Exterior**

Exterior Features Backs Onto Park/Trees, Hillside, No Through Road, Not Fenced, Paved

Lane, Rolling Land, Schools, See Remarks