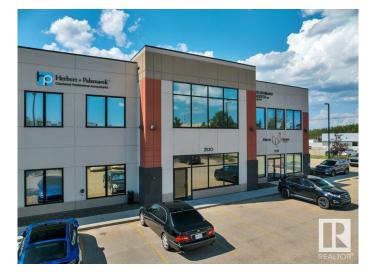

# \$540,000 - 208 2520 Ellwood Drive, Edmonton

MLS® #E4424639

## \$540,000

0 Bedroom, 0.00 Bathroom, Office on 0.00 Acres

Ellerslie Industrial, Edmonton, AB

Explore up to 1,853 sq ft of meticulously designed office space on the second floor, featuring a thoughtful layout that includes a variety of rooms. This includes multiple offices, meeting room and staff room. This unique offering is perfect for businesses looking to establish a prominent presence in Edmonton's southwest area. Whether for sale or lease, this property provides an exceptional opportunity to secure a well-equipped workspace tailored to diverse business needs. Some furniture can be included.

# **Community Information**

| Address     | 208 2520 Ellwood Drive |
|-------------|------------------------|
| Area        | Edmonton               |
| Subdivision | Ellerslie Industrial   |
| City        | Edmonton               |