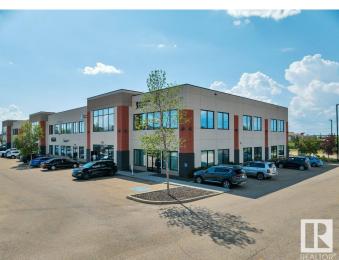

# \$540,000 - 208 2520 Ellwood Drive, Edmonton

MLS® #E4424639

## \$540,000

0 Bedroom, 0.00 Bathroom, Office on 0.00 Acres

Ellerslie Industrial, Edmonton, AB

Explore up to 1,853 sq ft of meticulously designed office space on the second floor, featuring a thoughtful layout that includes a variety of rooms. This includes multiple offices, meeting room and staff room. This unique offering is perfect for businesses looking to establish a prominent presence in Edmonton's southwest area. Whether for sale or lease, this property provides an exceptional opportunity to secure a well-equipped workspace tailored to diverse business needs. Some furniture can be included.

# **Community Information**

| Address     | 208 2520 Ellwood Drive |
|-------------|------------------------|
| Area        | Edmonton               |
| Subdivision | Ellerslie Industrial   |
| City        | Edmonton               |