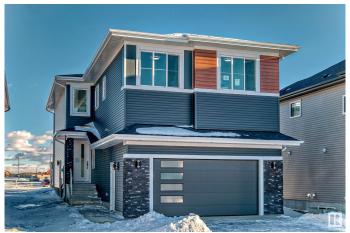

# **\$709,900 - 6223 18 Street Street, Rural Leduc County**

MLS® #E4424777

### \$709,900

5 Bedroom, 4.00 Bathroom, 2,676 sqft Rural on 0.14 Acres

Irvine Creek, Rural Leduc County, AB

Welcome to the home of your dreams. Crafted with love and attention to detail, this beautiful property features 5 spacious bedrooms, a den and 4 luxurious bathrooms. Every inch of the home has been fully upgraded, showcasing 9-foot ceilings across all three levels. The custom kitchen has been thoughtfully extended, complete with a separate spice kitchen for added convenience. The living room boasts a stunning open-to-above design, creating a bright and airy atmosphere. A well-equipped laundry room with a sink adds practicality to this elegant space. This home is ideal for a growing family, offering both style and functionality at every turn.