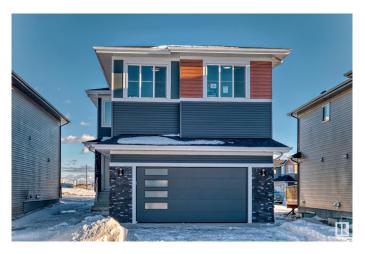

# **\$709,900 - 6223 18 Street Street, Rural Leduc County**

MLS® #E4424777

### \$709,900

5 Bedroom, 4.00 Bathroom, 2,676 sqft Rural on 0.14 Acres

Irvine Creek, Rural Leduc County, AB

Welcome to the home of your dreams. Crafted with love and attention to detail, this beautiful property features 5 spacious bedrooms, a den and 4 luxurious bathrooms. Every inch of the home has been fully upgraded, showcasing 9-foot ceilings across all three levels. The custom kitchen has been thoughtfully extended, complete with a separate spice kitchen for added convenience. The living room boasts a stunning open-to-above design, creating a bright and airy atmosphere. A well-equipped laundry room with a sink adds practicality to this elegant space. This home is ideal for a growing family, offering both style and functionality at every turn.