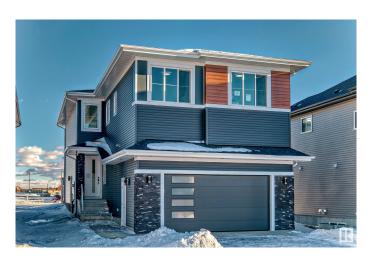

# **\$709,900 - 6223 18 Street Street, Rural Leduc County**

MLS® #E4424777

### \$709,900

5 Bedroom, 4.00 Bathroom, 2,676 sqft Rural on 0.14 Acres

Irvine Creek, Rural Leduc County, AB

Welcome to the home of your dreams. Crafted with love and attention to detail, this beautiful property features 5 spacious bedrooms, a den and 4 luxurious bathrooms. Every inch of the home has been fully upgraded, showcasing 9-foot ceilings across all three levels. The custom kitchen has been thoughtfully extended, complete with a separate spice kitchen for added convenience. The living room boasts a stunning open-to-above design, creating a bright and airy atmosphere. A well-equipped laundry room with a sink adds practicality to this elegant space. This home is ideal for a growing family, offering both style and functionality at every turn.