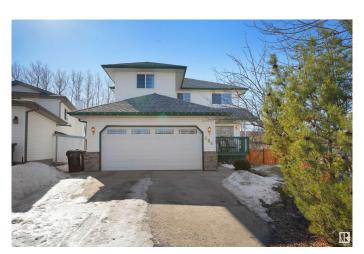

## \$599,000 - 464 Rainbow Crescent, Sherwood Park

MLS® #E4424802

## \$599,000

7 Bedroom, 3.50 Bathroom, 2,103 sqft Single Family on 0.00 Acres

Regency Park (Sherwood Park), Sherwood Park, AB

This stunning home is nestled on a spacious lot surrounded by mature trees, offering both privacy and tranquility. With 4 generous bedrooms upstairs and a main floor den, it's perfect for families seeking both space and comfort. The master bedroom is exceptionally spacious and features a large walk-in closet and a luxurious jacuzzi ensuite, making it a true retreat.

**Amenities** 

Amenities Air Conditioner, Deck, Detectors Smoke, Fire Pit, Gazebo

Parking Double Garage Attached

Interior

Interior Features ensuite bathroom

Appliances Dishwasher-Built-In, Dryer, Garage Control, Garage Opener, Hood Fan,

Refrigerator, Stove-Electric, Washer

Heating Forced Air-1, Natural Gas

Stories 3

Has Basement Yes

Basement Full, Finished

**Exterior** 

Exterior Wood, Brick, Vinyl

Exterior Features Cul-De-Sac, Fenced, Landscaped, Playground Nearby, Schools,

Shopping Nearby

Roof Asphalt Shingles
Construction Wood, Brick, Vinyl
Foundation Concrete Perimeter

Additional Information

Date Listed March 5th, 2025

Days on Market 9

Zoning Zone 25

DATA IS DEEMED RELIABLE BUT IS NOT GUARANTEED ACCURATE BY THE REALTORS® ASSOCIATION OF EDMONTON. COPYRIGHT 2025 BY THE REALTORS® ASSOCIATION OF EDMONTON. ALL RIGHTS RESERVED. Trademarks are owned or controlled by the Canadian Real Estate Association (CREA) and identify real estate professionals who are members of CREA (REALTOR®, REALTORS®) and/or the quality of services they provide (MLS®, Multiple Listing Service®)