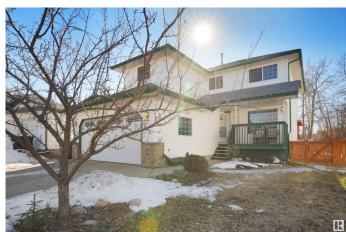

## \$599,000

7 Bedroom, 3.50 Bathroom, 2,103 sqft Single Family on 0.00 Acres

Regency Park (Sherwood Park), Sherwood Park, AB

This stunning home is nestled on a spacious lot surrounded by mature trees, offering both privacy and tranquility. With 4 generous bedrooms upstairs and a main floor den, it's perfect for families seeking both space and comfort. The master bedroom is exceptionally spacious and features a large walk-in closet and a luxurious jacuzzi ensuite, making it a true retreat.

Refrigerator, Stove-Electric, Washer

Heating Forced Air-1, Natural Gas

Stories 3

Has Basement Yes

Basement Full, Finished

**Exterior** 

Exterior Wood, Brick, Vinyl

Exterior Features Cul-De-Sac, Fenced, Landscaped, Playground Nearby, Schools,

Shopping Nearby

Roof Asphalt Shingles
Construction Wood, Brick, Vinyl
Foundation Concrete Perimeter

Additional Information

Date Listed March 5th, 2025

Days on Market 9

Zoning Zone 25

DATA IS DEEMED RELIABLE BUT IS NOT GUARANTEED ACCURATE BY THE REALTORS® ASSOCIATION OF EDMONTON. COPYRIGHT 2025 BY THE REALTORS® ASSOCIATION OF EDMONTON. ALL RIGHTS RESERVED. Trademarks are owned or controlled by the Canadian Real Estate Association (CREA) and identify real estate professionals who are members of CREA (REALTOR®, REALTORS®) and/or the quality of services they provide (MLS®, Multiple Listing Service®)