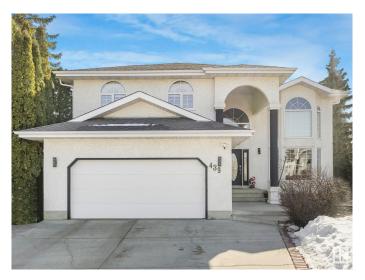

#### \$775,000

5 Bedroom, 4.00 Bathroom, 2,755 sqft Single Family on 0.00 Acres

Twin Brooks, Edmonton, AB

Welcome Home to this Custom built 2750 SQFT 2 story home in the prestigious Twin Brooks community! Features include a main floor bedroom with a full bath, upstairs loft, upstairs laundry, fireplace in living room and master, fully finished basement with home theatre and additional bedroom, huge south facing backyard with trees, many natural rocks, mini golf, water fountain and sunroom. Upgrades include newer roof(2013), maple hardwood floor on main level, granite counter top all through, BUILT-IN HIGH-END Thermador and Miele appliances even COFFEE MAKER, steam shower and jacuzzi en-suite, newer AC, Solar panels (10.5 KW), remote controlled blinds...Great location, short walking distance to the top rated school, close to ice rink, walking trails, parks and public transportation, quick access to LRT and highways. Shows great and move in ready!