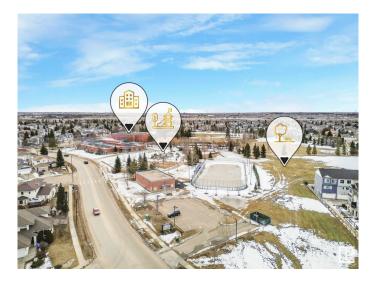

#### \$775,000

5 Bedroom, 4.00 Bathroom, 2,755 sqft Single Family on 0.00 Acres

Twin Brooks, Edmonton, AB

Welcome Home to this Custom built 2750 SQFT 2 story home in the prestigious Twin Brooks community! Features include a main floor bedroom with a full bath, upstairs loft, upstairs laundry, fireplace in living room and master, fully finished basement with home theatre and additional bedroom, huge south facing backyard with trees, many natural rocks, mini golf, water fountain and sunroom. Upgrades include newer roof(2013), maple hardwood floor on main level, granite counter top all through, BUILT-IN HIGH-END Thermador and Miele appliances even COFFEE MAKER, steam shower and jacuzzi en-suite, newer AC, Solar panels (10.5 KW), remote controlled blinds...Great location, short walking distance to the top rated school, close to ice rink, walking trails, parks and public transportation, quick access to LRT and highways. Shows great and move in ready!