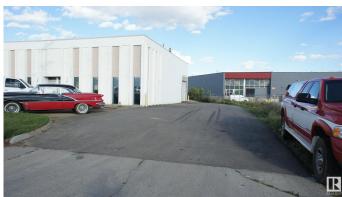

### \$1,910,000

0 Bedroom, 0.00 Bathroom, Industrial on 0.00 Acres

Dominion Industrial, Edmonton, AB

11,400 SF freestanding 4 bay warehouse on .77 acres of land in Dominion Industrial Park. Current owner is retiring and occupies the middle two bays that will be vacated upon the winding down of his business so this would be an excellent opportunity for an owner user to own their space and enjoy the additional income from the other two tenants or an Investor looking for income producing property. Each bay has a load bearing mezzanine above the front office developments that has not been included in any sizing. Bay 1 - 2130 SF with 1 dock and 1 grade door, Bay 2 - 2790 SF with 1 grade door, Bays 3 & 4 - 3240 SF each with grade loading. Fenced and secured yard.