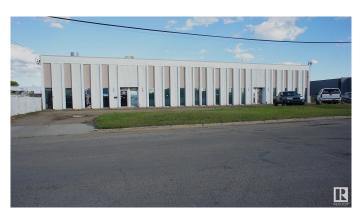

### \$1,910,000

0 Bedroom, 0.00 Bathroom, Industrial on 0.00 Acres

Dominion Industrial, Edmonton, AB

11,400 SF freestanding 4 bay warehouse on .77 acres of land in Dominion Industrial Park. Current owner is retiring and occupies the middle two bays that will be vacated upon the winding down of his business so this would be an excellent opportunity for an owner user to own their space and enjoy the additional income from the other two tenants or an Investor looking for income producing property. Each bay has a load bearing mezzanine above the front office developments that has not been included in any sizing. Bay 1 - 2130 SF with 1 dock and 1 grade door, Bay 2 - 2790 SF with 1 grade door, Bays 3 & 4 - 3240 SF each with grade loading. Fenced and secured yard.