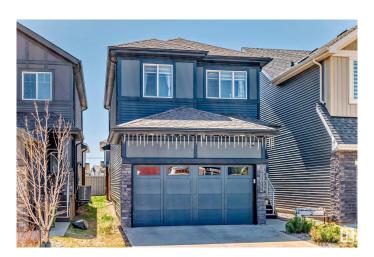

# \$549,900 - 22015 85 Avenue, Edmonton

MLS® #E4424966

#### \$549.900

4 Bedroom, 3.50 Bathroom, 1,518 sqft Single Family on 0.00 Acres

Rosenthal (Edmonton), Edmonton, AB

This two-storey detached single family home is located in the community of Rosenthal, West Side of Edmonton. Perfect for the families that needs spacious place, comfort and convenience. It offers 3 Bed Rooms in the upper level. Fully Finished Basement with 1 bed room and separate entrance. You can maximize the living room with a large dining area and a large living room for the family. Main floor is an open concept. The place is surrounded with Shopping Centre, Casino and Malls for your convenience. Only 10-15 minutes drive to West Edmonton Mall and Misericordia Hospital.

#### **Exterior**

Exterior Wood, Stone, Vinyl

Exterior Features Commercial, Fenced, Park/Reserve, Public Transportation, Schools,

Shopping Nearby

Roof Asphalt Shingles

Construction Wood, Stone, Vinyl

Foundation Concrete Perimeter