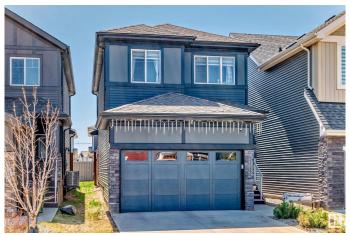

# \$549,900 - 22015 85 Avenue, Edmonton

MLS® #E4424966

#### \$549.900

4 Bedroom, 3.50 Bathroom, 1,518 sqft Single Family on 0.00 Acres

Rosenthal (Edmonton), Edmonton, AB

This two-storey detached single family home is located in the community of Rosenthal, West Side of Edmonton. Perfect for the families that needs spacious place, comfort and convenience. It offers 3 Bed Rooms in the upper level. Fully Finished Basement with 1 bed room and separate entrance. You can maximize the living room with a large dining area and a large living room for the family. Main floor is an open concept. The place is surrounded with Shopping Centre, Casino and Malls for your convenience. Only 10-15 minutes drive to West Edmonton Mall and Misericordia Hospital.

#### **Exterior**

Exterior Wood, Stone, Vinyl

Exterior Features Commercial, Fenced, Park/Reserve, Public Transportation, Schools,

Shopping Nearby

Roof Asphalt Shingles

Construction Wood, Stone, Vinyl

Foundation Concrete Perimeter