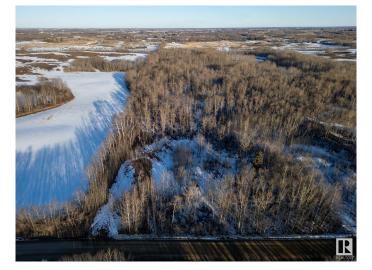

### \$239,000

0 Bedroom, 0.00 Bathroom, Rural on 3.23 Acres

None, Rural Parkland County, AB

Beautiful treed lot! 3.23 acres, out of subdivision. Gas and power to the property line. Minutes away from Stony Plain, and in the Blueberry School Zone. Very private lot to build your dream home or operate your business from! West of Stony Plain on HWY 628 and south on RR 15

#### Exterior

Exterior Features Golf Nearby, Private Setting, Schools, Treed Lot