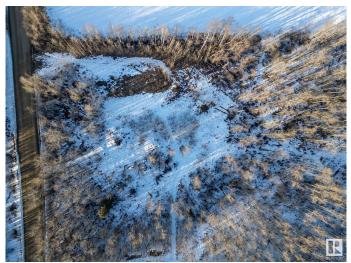

### \$239,000

0 Bedroom, 0.00 Bathroom, Rural on 3.23 Acres

None, Rural Parkland County, AB

Beautiful treed lot! 3.23 acres, out of subdivision. Gas and power to the property line. Minutes away from Stony Plain, and in the Blueberry School Zone. Very private lot to build your dream home or operate your business from! West of Stony Plain on HWY 628 and south on RR 15

#### Exterior

Exterior Features Golf Nearby, Private Setting, Schools, Treed Lot