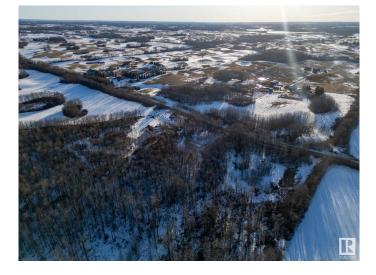

### \$239,000

0 Bedroom, 0.00 Bathroom, Rural on 3.23 Acres

None, Rural Parkland County, AB

Beautiful treed lot! 3.23 acres, out of subdivision. Gas and power to the property line. Minutes away from Stony Plain, and in the Blueberry School Zone. Very private lot to build your dream home or operate your business from! West of Stony Plain on HWY 628 and south on RR 15

#### Exterior

Exterior Features Golf Nearby, Private Setting, Schools, Treed Lot