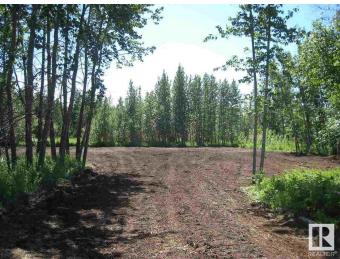

#### \$79,000

0 Bedroom, 0.00 Bathroom, Rural on 2.87 Acres

Richfield Estates\_WEST, Rural Westlock County, AB

**RICHFIELD ESTATES: Ready to build your** dream home on this almost 3 acre plot? It is only 3 miles (5 kms) to Westlock. MUNICIPAL WATER & NATURAL GAS ARE AT THE DRIVEWAY and you just bring it onto your lot where you want your home! Power is to be brought across the road overhead or same side of the road extending from the neighbour. This acreage is big enough for a home, animals (barn), a shop, & plenty of kids!! Trees are scattered throughout to offer privacy and pleasure!! A machine has mulched and created clearings among the trees but more can be cleared (with a chainsaw for firewood) if desired. There are architectural controls in place. There is also Lot 7 FOR SALE - over 18 acres and beautifully treed. The photos are various ones of the lots that are for sale.. GST applies.

## Exterior

Exterior Features Level Land, Shopping Nearby, Treed Lot