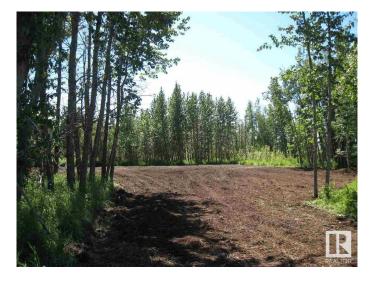

#### \$79,000

0 Bedroom, 0.00 Bathroom, Rural on 2.87 Acres

Richfield Estates\_WEST, Rural Westlock County, AB

**RICHFIELD ESTATES: Ready to build your** dream home on this almost 3 acre plot? It is only 3 miles (5 kms) to Westlock. MUNICIPAL WATER & NATURAL GAS ARE AT THE DRIVEWAY and you just bring it onto your lot where you want your home! Power is to be brought across the road overhead or same side of the road extending from the neighbour. This acreage is big enough for a home, animals (barn), a shop, & plenty of kids!! Trees are scattered throughout to offer privacy and pleasure!! A machine has mulched and created clearings among the trees but more can be cleared (with a chainsaw for firewood) if desired. There are architectural controls in place. There is also Lot 7 FOR SALE - over 18 acres and beautifully treed. The photos are various ones of the lots that are for sale.. GST applies.

## Exterior

Exterior Features Level Land, Shopping Nearby, Treed Lot