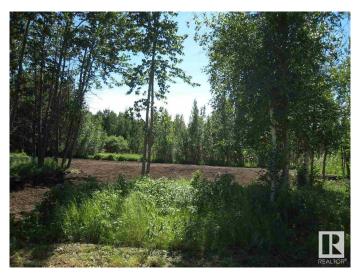

#### \$79,000

0 Bedroom, 0.00 Bathroom, Rural on 2.87 Acres

Richfield Estates\_WEST, Rural Westlock County, AB

**RICHFIELD ESTATES: Ready to build your** dream home on this almost 3 acre plot? It is only 3 miles (5 kms) to Westlock. MUNICIPAL WATER & NATURAL GAS ARE AT THE DRIVEWAY and you just bring it onto your lot where you want your home! Power is to be brought across the road overhead or same side of the road extending from the neighbour. This acreage is big enough for a home, animals (barn), a shop, & plenty of kids!! Trees are scattered throughout to offer privacy and pleasure!! A machine has mulched and created clearings among the trees but more can be cleared (with a chainsaw for firewood) if desired. There are architectural controls in place. There is also Lot 7 FOR SALE - over 18 acres and beautifully treed. The photos are various ones of the lots that are for sale.. GST applies.

## Exterior

Exterior Features Level Land, Shopping Nearby, Treed Lot