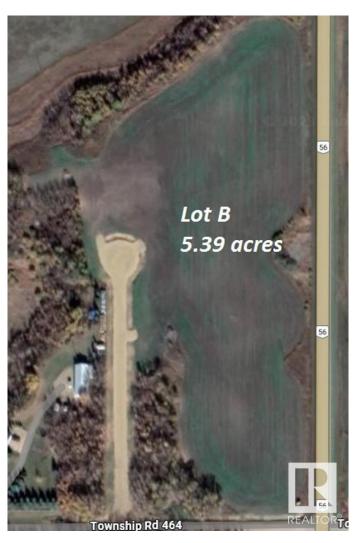

#### \$279,900

0 Bedroom, 0.00 Bathroom, Rural on 5.39 Acres

None, Rural Camrose County, AB

Imagine living only 7 minutes east of Camrose, but having 5.39 acres to yourself! This acreage is adjacent to HWY 56, north of the Richardson Pioneer Legacy Junction corner. SERVICED with CITY WATER, power and natural gas to the property line. Paved most of the way, with a minor amount of grave to enter the acreage. In a cul-de-sac which limits unwanted traffic. Build your dream home in the country and enjoy your privacy, just a short drive from Camrose. Potential for SECOND RESIDENCE (discretionary use) Two other lots are also available. Welcome home!

## **Essential Information**

MLS® # E4425067 Price \$279,900

Bathrooms 0.00 Acres 5.39 Type Rural

Sub-Type Vacant Lot/Land

Status Active