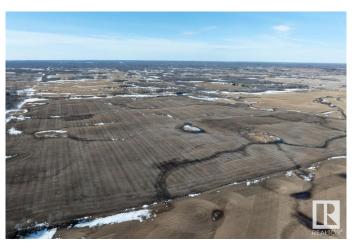

#### \$1,150,000

0 Bedroom, 0.00 Bathroom, Rural on 146.14 Acres

None, Rural Beaver County, AB

146.14 acres of very good producing land in Beaver County! Slightly, rolling land with good drainage. Avadex has been applied. Last seeded in Canola. Ready for 2025 spring seeding. Adjoining 121 acres (NW-19-50-19-w4) is also for sale.

### **Exterior**

Exterior Features Rolling Land