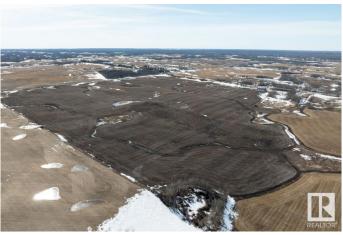

#### \$1,150,000

0 Bedroom, 0.00 Bathroom, Rural on 146.14 Acres

None, Rural Beaver County, AB

146.14 acres of very good producing land in Beaver County! Slightly, rolling land with good drainage. Avadex has been applied. Last seeded in Canola. Ready for 2025 spring seeding. Adjoining 121 acres (NW-19-50-19-w4) is also for sale.

### **Exterior**

Exterior Features Rolling Land