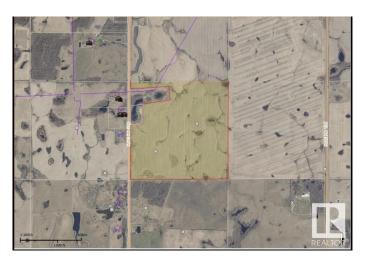

#### \$1,150,000

0 Bedroom, 0.00 Bathroom, Rural on 146.14 Acres

None, Rural Beaver County, AB

146.14 acres of very good producing land in Beaver County! Slightly, rolling land with good drainage. Avadex has been applied. Last seeded in Canola. Ready for 2025 spring seeding. Adjoining 121 acres (NW-19-50-19-w4) is also for sale.

#### **Community Information**

Address Rr 200 & Twp Rd 504
Area Rural Beaver County

Subdivision None

City Rural Beaver County

County ALBERTA

Province AB

Postal Code T0B 4J3