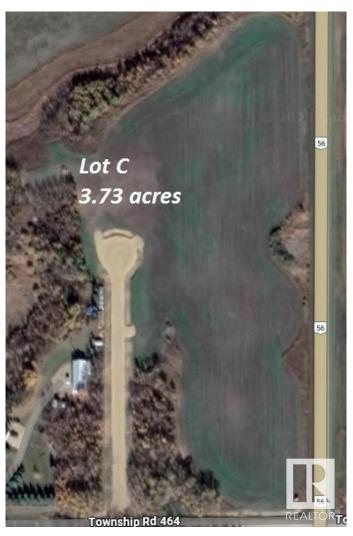

#### \$249,900

0 Bedroom, 0.00 Bathroom, Rural on 3.73 Acres

None, Rural Camrose County, AB

Wow! Acreage living (with CITY WATER) a mere minutes from the City of Camrose. Build your dream home on this 3.73 acre parcel, adjacent to HWY 56, north of the Richardson Pioneer Legacy Junction corner. City water, power and natural gas are at the property line. It's paved most of the way, with just a minor amount of gravel to enter the acreage. In a cul-de-sac which limits unwanted traffic. Enjoy your privacy, just a short drive from Camrose (approximately 7 minutes). Two other lots also available. Welcome home!

#### **Essential Information**

MLS® # E4425070 Price \$249,900

Bathrooms 0.00
Acres 3.73
Type Rural

Sub-Type Vacant Lot/Land

Status Active

# **Community Information**

Address 19408 C Twp Rd 464

Area Rural Camrose County

Subdivision None

City Rural Camrose County

County ALBERTA

Province AB

Postal Code T0B 2M2

### **Exterior**

Exterior Features Cul-De-Sac, Flat Site, Level Land, No Through Road