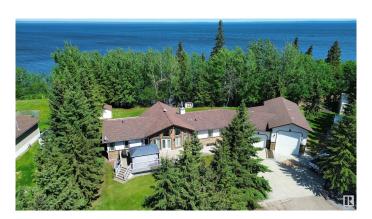

## \$900,000

6 Bedroom, 3.50 Bathroom, 2,013 sqft Rural on 0.61 Acres

Eagle Haunt Estates, Rural Lac La Biche County, AB

Welcome to this impeccable lakefront home on Lac La Biche Lake! With 6 bedrooms and 3.5 bathrooms, there's plenty of space for family and guests. The gourmet kitchen features dark cabinets and granite countertops, while the finished basement includes a pool table, media room and wet bar for entertainment. Sitting on 0.61 acres, this property offers stunning lake views. The heated triple-car garage is 28' x 27', plus an RV bay (18' x 46') for extra storage. Other highlights include air conditioning, two gas fireplaces, and an outdoor RV hookup. Whether you're looking for a year-round home or a weekend retreat, this lakefront property has it all.

#### **Exterior**

Exterior Wood

Exterior Features Backs Onto Lake, Boating, Flat Site, Lake Access Property, Lake View,

Landscaped, Paved Lane, Waterfront Property

Construction Wood

Foundation Concrete Perimeter