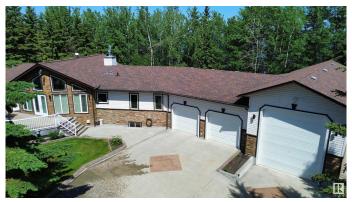

## \$900,000

6 Bedroom, 3.50 Bathroom, 2,013 sqft Rural on 0.61 Acres

Eagle Haunt Estates, Rural Lac La Biche County, AB

Welcome to this impeccable lakefront home on Lac La Biche Lake! With 6 bedrooms and 3.5 bathrooms, there's plenty of space for family and guests. The gourmet kitchen features dark cabinets and granite countertops, while the finished basement includes a pool table, media room and wet bar for entertainment. Sitting on 0.61 acres, this property offers stunning lake views. The heated triple-car garage is 28' x 27', plus an RV bay (18' x 46') for extra storage. Other highlights include air conditioning, two gas fireplaces, and an outdoor RV hookup. Whether you're looking for a year-round home or a weekend retreat, this lakefront property has it all.

#### **Exterior**

Exterior Wood

Exterior Features Backs Onto Lake, Boating, Flat Site, Lake Access Property, Lake View,

Landscaped, Paved Lane, Waterfront Property

Construction Wood

Foundation Concrete Perimeter