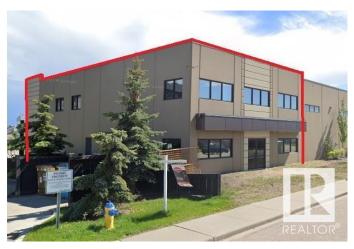

# \$812,000 - 5008 162ave, Edmonton

MLS® #E4425120

# \$812,000

0 Bedroom, 0.00 Bathroom, Business on 0.00 Acres

Hollick-Kenyon, Edmonton, AB

Brand New Daycare Opportunity located in Hollick Kenyon. Surrounded by high density residential and a short walk from Dr. Donald Massey School which is a K-9 institution. Approved from the city of Edmonton for 129 kids. The space is 6970 square feet across two levels. This center features large room sizes and adequate washrooms. 1 dedicated hand wash station per room. Center boasts high end commercial grade finishings which will ensure durability, two kitchens/staff rooms (one per level). There is a large playground space which is already fenced and prepped for finishes. Purchase price is for tenant improvements only and is on a Ten year Lease term.