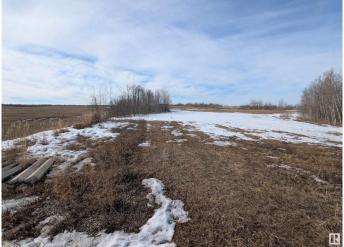

#### \$74,900

0 Bedroom, 0.00 Bathroom, Rural on 5.04 Acres

None, Rural Lac Ste. Anne County, AB

5 ACRES OUT OF SUB-DIVISION. 1.5 miles south of Lake Majeau and 3 miles west of Rich Valley school. Great hideaway or future home. Older mobile home will be removed if unwanted.