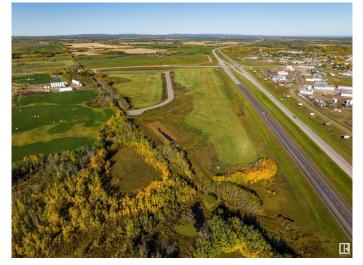

## \$8,742,360

0 Bedroom, 0.00 Bathroom, Land Commercial on 0.00 Acres

Mayerthorpe, Mayerthorpe, AB

The site is zoned C2 Commercial and M1 Industrial. Access to the subject site is available via Highway 22 off Highway 43. The subject site represents 20 subdivided parcels of land within the Town of Mayerthorpe. The subject property is in an area with a mixture of residential, commercial and some industrial uses. The 20 subdivided parcels range in size from 1.26 acres to 6.33 acres. The lots range in shape with pie, triangular and irregular lot configurations. Seller is willing to sell one or more smaller parcels or sell as a package.