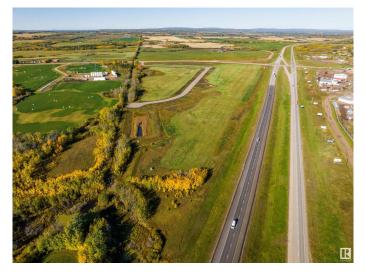

## \$8,742,360

0 Bedroom, 0.00 Bathroom, Land Commercial on 0.00 Acres

Mayerthorpe, Mayerthorpe, AB

The site is zoned C2 Commercial and M1 Industrial. Access to the subject site is available via Highway 22 off Highway 43. The subject site represents 20 subdivided parcels of land within the Town of Mayerthorpe. The subject property is in an area with a mixture of residential, commercial and some industrial uses. The 20 subdivided parcels range in size from 1.26 acres to 6.33 acres. The lots range in shape with pie, triangular and irregular lot configurations. Seller is willing to sell one or more smaller parcels or sell as a package.