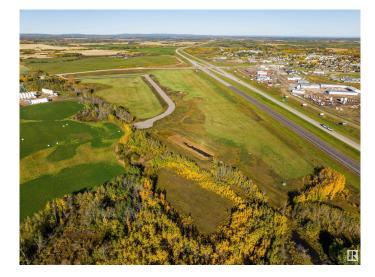

## \$8,742,360

0 Bedroom, 0.00 Bathroom, Land Commercial on 0.00 Acres

Mayerthorpe, Mayerthorpe, AB

The site is zoned C2 Commercial and M1 Industrial. Access to the subject site is available via Highway 22 off Highway 43. The subject site represents 20 subdivided parcels of land within the Town of Mayerthorpe. The subject property is in an area with a mixture of residential, commercial and some industrial uses. The 20 subdivided parcels range in size from 1.26 acres to 6.33 acres. The lots range in shape with pie, triangular and irregular lot configurations. Seller is willing to sell one or more smaller parcels or sell as a package.