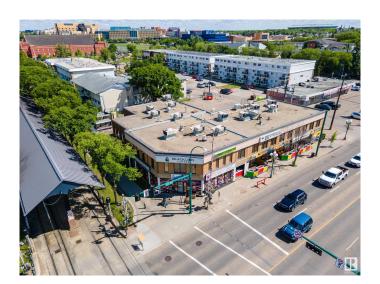

### \$2,650,000

0 Bedroom, 0.00 Bathroom, Office on 0.00 Acres

Central Mcdougall, Edmonton, AB

Situated in the vibrant neighborhood of McDougall, Edmonton, this rare two-storey freestanding office/retail building presents an excellent opportunity to own your own property at the doorstep of Edmonton's downtown. The character building offers 15,400 square feet of space above grade and includes 45 parking stalls. With approximately 125 feet of frontage along 107 Avenue, multiple entrances, and ample fenced parking, this building is well-suited for a wide variety of retail and office uses. This property is being exclusively marketed on behalf of BDO Canada Limited, in its sole capacity as Receiver of Bereket & G Holdings Ltd. and not in its personal capacity. Please note that any transaction will be on a strictly "as is, where is― basis with no representations or warranties of any nature and will be subject to the approval of the Court of King's Bench of Alberta.