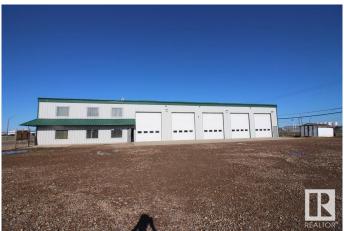

### \$2,095,000

0 Bedroom, 0.00 Bathroom, Industrial on 0.00 Acres

Bonnyville, Bonnyville Town, AB

Prime commercial/Industrial location in the heart of Oil Country! Excellent exposure with high traffic count and easy access to Highways 28 & 41. Site area is 1.15 acres, fully fenced with multiple gate accesses. Yard is gravelled and well compacted. The 10,800 square foot shop consists of 6000 square feet of shop space. Features 5-16 foot overhead doors, radiant tube heating and in floor heating. Wash bay on northern most bay. The 4800 square feet of office/administration area consists of 2400 square feet per level. Main floor features reception area, 2 washrooms, kitchen/staff room, 4 offices, server room and a board room. The second level features a training room, board room, common area with kitchenette, 2 washrooms and 3 more offices. All high quality finishing throughout. This may be the perfect location for your business operation!