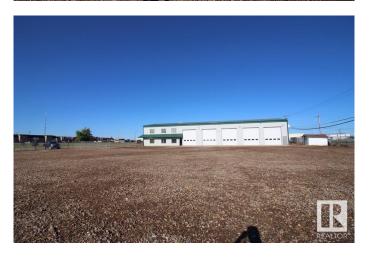

### \$2,095,000

0 Bedroom, 0.00 Bathroom, Industrial on 0.00 Acres

Bonnyville, Bonnyville Town, AB

Prime commercial/Industrial location in the heart of Oil Country! Excellent exposure with high traffic count and easy access to Highways 28 & 41. Site area is 1.15 acres, fully fenced with multiple gate accesses. Yard is gravelled and well compacted. The 10,800 square foot shop consists of 6000 square feet of shop space. Features 5-16 foot overhead doors, radiant tube heating and in floor heating. Wash bay on northern most bay. The 4800 square feet of office/administration area consists of 2400 square feet per level. Main floor features reception area, 2 washrooms, kitchen/staff room, 4 offices, server room and a board room. The second level features a training room, board room, common area with kitchenette, 2 washrooms and 3 more offices. All high quality finishing throughout. This may be the perfect location for your business operation!