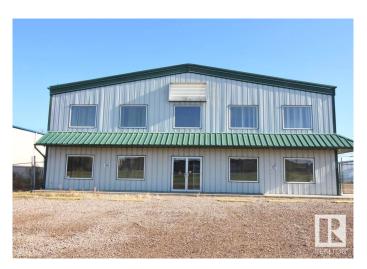

### \$2,095,000

0 Bedroom, 0.00 Bathroom, Industrial on 0.00 Acres

Bonnyville, Bonnyville Town, AB

Prime commercial/Industrial location in the heart of Oil Country! Excellent exposure with high traffic count and easy access to Highways 28 & 41. Site area is 1.15 acres, fully fenced with multiple gate accesses. Yard is gravelled and well compacted. The 10,800 square foot shop consists of 6000 square feet of shop space. Features 5-16 foot overhead doors, radiant tube heating and in floor heating. Wash bay on northern most bay. The 4800 square feet of office/administration area consists of 2400 square feet per level. Main floor features reception area, 2 washrooms, kitchen/staff room, 4 offices, server room and a board room. The second level features a training room, board room, common area with kitchenette, 2 washrooms and 3 more offices. All high quality finishing throughout. This may be the perfect location for your business operation!