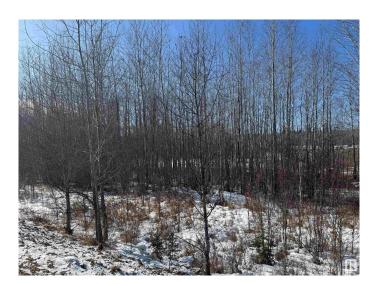

## \$38,000

0 Bedroom, 0.00 Bathroom, Rural on 1.30 Acres

Tanglewood Ridge, Rural Athabasca County, AB

Secluded Country Residential Lot - Perfect for Your Dream Home or Weekend Getaway\*\* Nestled within a stunning boreal forest along a tranquil river, this exceptionally private country residential lot offers the ideal setting for those seeking serenity and natural beauty. Located just 10 minutes from a premier golf course and only an hour and a half north of Edmonton, this property combines convenience with the peaceful ambiance of nature. Whether you're looking to build your dream home or create a weekend retreat for your family, this lot provides the perfect canvas. Imagine waking up to the soothing sounds of the river, surrounded by towering trees and abundant wildlife. It's not just a place to live-it's a sanctuary for relaxation and a retreat from the hustle and bustle of city life. With easy access to outdoor activities and the luxury of privacy, this country lot is a rare find that promises both tranquility and convenience. Don't miss the opportunity to make this stunning natural escape your own.

### **Exterior**

Exterior Features Golf Nearby, Private Setting, Recreation Use, River Valley View