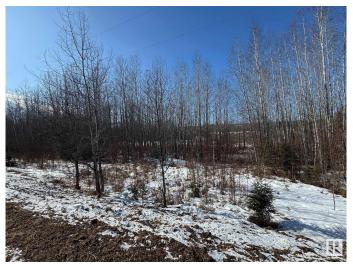

## \$38,000

0 Bedroom, 0.00 Bathroom, Rural on 1.30 Acres

Tanglewood Ridge, Rural Athabasca County, AB

Secluded Country Residential Lot - Perfect for Your Dream Home or Weekend Getaway\*\* Nestled within a stunning boreal forest along a tranquil river, this exceptionally private country residential lot offers the ideal setting for those seeking serenity and natural beauty. Located just 10 minutes from a premier golf course and only an hour and a half north of Edmonton, this property combines convenience with the peaceful ambiance of nature. Whether you're looking to build your dream home or create a weekend retreat for your family, this lot provides the perfect canvas. Imagine waking up to the soothing sounds of the river, surrounded by towering trees and abundant wildlife. It's not just a place to live-it's a sanctuary for relaxation and a retreat from the hustle and bustle of city life. With easy access to outdoor activities and the luxury of privacy, this country lot is a rare find that promises both tranquility and convenience. Don't miss the opportunity to make this stunning natural escape your own.

### **Exterior**

Exterior Features Golf Nearby, Private Setting, Recreation Use, River Valley View