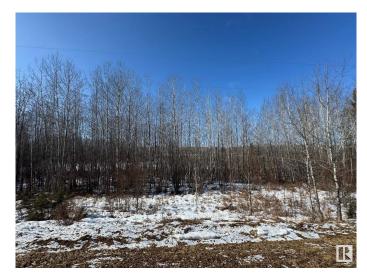

## \$38,000

0 Bedroom, 0.00 Bathroom, Rural on 1.30 Acres

Tanglewood Ridge, Rural Athabasca County, AB

Secluded Country Residential Lot - Perfect for Your Dream Home or Weekend Getaway\*\* Nestled within a stunning boreal forest along a tranquil river, this exceptionally private country residential lot offers the ideal setting for those seeking serenity and natural beauty. Located just 10 minutes from a premier golf course and only an hour and a half north of Edmonton, this property combines convenience with the peaceful ambiance of nature. Whether you're looking to build your dream home or create a weekend retreat for your family, this lot provides the perfect canvas. Imagine waking up to the soothing sounds of the river, surrounded by towering trees and abundant wildlife. It's not just a place to live-it's a sanctuary for relaxation and a retreat from the hustle and bustle of city life. With easy access to outdoor activities and the luxury of privacy, this country lot is a rare find that promises both tranquility and convenience. Don't miss the opportunity to make this stunning natural escape your own.

### **Exterior**

Exterior Features Golf Nearby, Private Setting, Recreation Use, River Valley View