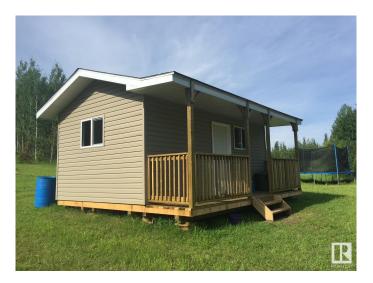

## \$125,000

0 Bedroom, 0.00 Bathroom, Rural on 4.47 Acres

South Baptiste, Rural Athabasca County, AB

This 4.47-acre treed lot offers the perfect blend of privacy and convenience. Located just a short drive from Edmonton and within walking distance of Baptiste Lake, it's an ideal spot for a weekend retreat or a future family home. The property is secluded, with plenty of space to relax and watch wildlife from your firepit. A spacious storage shed is already in place, and all services can easily be extended from the road. Whether you're dreaming of a cozy lake cabin or a year-round home, this property gives you the space and setting to make it happen.