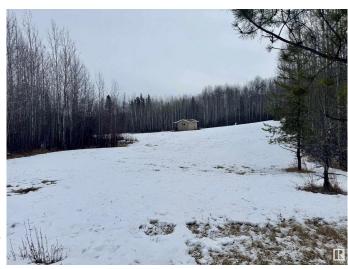

## \$125,000

0 Bedroom, 0.00 Bathroom, Rural on 4.47 Acres

South Baptiste, Rural Athabasca County, AB

This 4.47-acre treed lot offers the perfect blend of privacy and convenience. Located just a short drive from Edmonton and within walking distance of Baptiste Lake, it's an ideal spot for a weekend retreat or a future family home. The property is secluded, with plenty of space to relax and watch wildlife from your firepit. A spacious storage shed is already in place, and all services can easily be extended from the road. Whether you're dreaming of a cozy lake cabin or a year-round home, this property gives you the space and setting to make it happen.