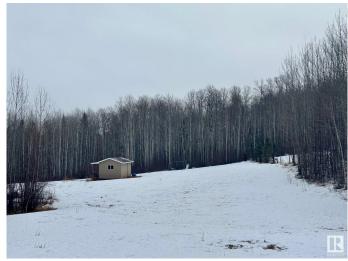

## \$125,000

0 Bedroom, 0.00 Bathroom, Rural on 4.47 Acres

South Baptiste, Rural Athabasca County, AB

This 4.47-acre treed lot offers the perfect blend of privacy and convenience. Located just a short drive from Edmonton and within walking distance of Baptiste Lake, it's an ideal spot for a weekend retreat or a future family home. The property is secluded, with plenty of space to relax and watch wildlife from your firepit. A spacious storage shed is already in place, and all services can easily be extended from the road. Whether you're dreaming of a cozy lake cabin or a year-round home, this property gives you the space and setting to make it happen.