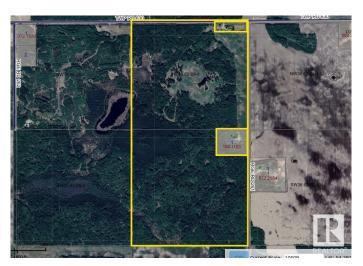

# \$880,000

0 Bedroom, 0.00 Bathroom, Rural on 291.69 Acres

None, Rural Westlock County, AB

Wild creatures galore. Experience the wilderness at this beautiful half-section (291.69 acres) of land near Larkspur, Alberta. Original growth and some bush is almost 100 years old. Marketable timber. Large dugout on the north quarter retains a high level of water all the time. 2 well-built (cost \$5000 each) hunting blinds and a sea can are included. Nice long driveway into the property takes you into seclusion. Hunter's paradise. Close to world-famous Long Island Lake. Close to crown land, quad / snowmobile trails, watersports, fishing, camping, horse-back riding, whatever is your thing. Birch, spruce, poplar. 30 acres cleared in 2 -15 acre openings. Property is fenced.

# **Community Information**

Address Rge Rd 261 Twp Rd 630

Area Rural Westlock County

Subdivision None

City Rural Westlock County

County ALBERTA

Province AB

Postal Code T0G 0S0