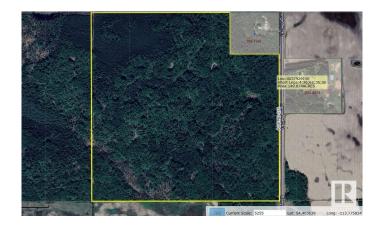

# \$880,000

0 Bedroom, 0.00 Bathroom, Rural on 291.69 Acres

None, Rural Westlock County, AB

Wild creatures galore. Experience the wilderness at this beautiful half-section (291.69 acres) of land near Larkspur, Alberta. Original growth and some bush is almost 100 years old. Marketable timber. Large dugout on the north quarter retains a high level of water all the time. 2 well-built (cost \$5000 each) hunting blinds and a sea can are included. Nice long driveway into the property takes you into seclusion. Hunter's paradise. Close to world-famous Long Island Lake. Close to crown land, quad / snowmobile trails, watersports, fishing, camping, horse-back riding, whatever is your thing. Birch, spruce, poplar. 30 acres cleared in 2 -15 acre openings. Property is fenced.

# **Community Information**

Address Rge Rd 261 Twp Rd 630

Area Rural Westlock County

Subdivision None

City Rural Westlock County

County ALBERTA

Province AB

Postal Code T0G 0S0