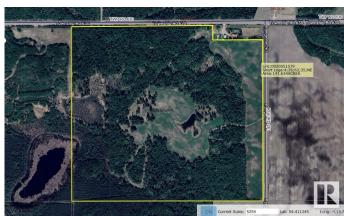

# \$880,000

0 Bedroom, 0.00 Bathroom, Rural on 291.69 Acres

None, Rural Westlock County, AB

Wild creatures galore. Experience the wilderness at this beautiful half-section (291.69 acres) of land near Larkspur, Alberta. Original growth and some bush is almost 100 years old. Marketable timber. Large dugout on the north quarter retains a high level of water all the time. 2 well-built (cost \$5000 each) hunting blinds and a sea can are included. Nice long driveway into the property takes you into seclusion. Hunter's paradise. Close to world-famous Long Island Lake. Close to crown land, quad / snowmobile trails, watersports, fishing, camping, horse-back riding, whatever is your thing. Birch, spruce, poplar. 30 acres cleared in 2 -15 acre openings. Property is fenced.

# **Community Information**

Address Rge Rd 261 Twp Rd 630

Area Rural Westlock County

Subdivision None

City Rural Westlock County

County ALBERTA

Province AB

Postal Code T0G 0S0