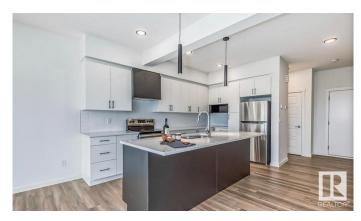

## \$499.900

3 Bedroom, 2.50 Bathroom, 1,570 sqft Single Family on 0.00 Acres

Erin Ridge North, St. Albert, AB

The UPTON is located in Prestigious Erin Ridge North! This stunning 2 Storey duplex features a stunning kitchen with massive island which leads to the large livingroom and dining area. The open concept main floor has plenty of room for relaxing with family and friends. Going upstairs you'll find 3 spacious bedrooms and a 4pce bathroom. The primary bedroom has a 5pce en-suite and an oversized walk-in closet. This home also features a double attached garage. This move in ready home is gorgeous top to bottom and is ready for you!