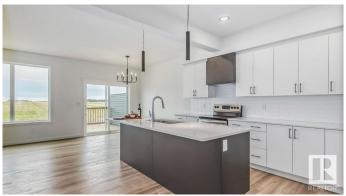

## \$499.900

3 Bedroom, 2.50 Bathroom, 1,570 sqft Single Family on 0.00 Acres

Erin Ridge North, St. Albert, AB

The UPTON is located in Prestigious Erin Ridge North! This stunning 2 Storey duplex features a stunning kitchen with massive island which leads to the large livingroom and dining area. The open concept main floor has plenty of room for relaxing with family and friends. Going upstairs you'll find 3 spacious bedrooms and a 4pce bathroom. The primary bedroom has a 5pce en-suite and an oversized walk-in closet. This home also features a double attached garage. This move in ready home is gorgeous top to bottom and is ready for you!