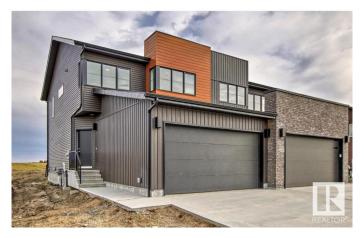

## \$499.900

3 Bedroom, 2.50 Bathroom, 1,570 sqft Single Family on 0.00 Acres

Erin Ridge North, St. Albert, AB

The UPTON is located in Prestigious Erin Ridge North! This stunning 2 Storey duplex features a stunning kitchen with massive island which leads to the large livingroom and dining area. The open concept main floor has plenty of room for relaxing with family and friends. Going upstairs you'll find 3 spacious bedrooms and a 4pce bathroom. The primary bedroom has a 5pce en-suite and an oversized walk-in closet. This home also features a double attached garage. This move in ready home is gorgeous top to bottom and is ready for you!