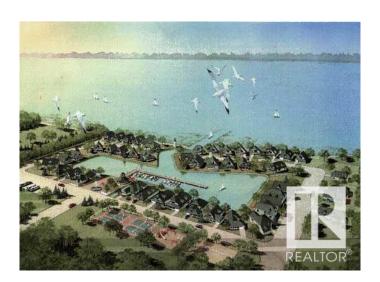

## \$114,900

0 Bedroom, 0.00 Bathroom, Rural on 0.14 Acres

Sunset Harbour, Rural Wetaskiwin County, AB

A lot available at the Gorgeous Sunset Harbour, at Pigeon Lake. When you first come to the Harbour, it is hard to remember you are in Alberta. This peice of Heaven truly is an escape from reality, offering all of the relaxing perks of a well-planned vacation but all within an hour to Edmonton, and within minutes to many other city-like amenities. All of the homes here are built with an Architectural guideline in place which ensures all of the homes exterior harmonize with a nautical/coastal feel. From a short walk, to a short drive you will find an abundance to do here. To mention just a few: Golf, Boating, Horse back riding, Go-Karts, Quading, Sport's fields/courts, Shops, Restaurants, Lake access & more! Note: There is community water & sewer; and then power, gas & telephone are at the lot line. The road is paved, & street lights are up