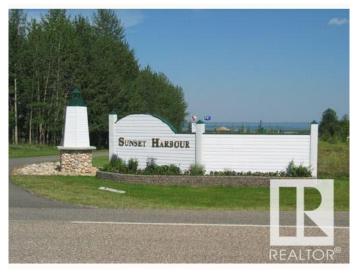

## \$114,900

0 Bedroom, 0.00 Bathroom, Rural on 0.14 Acres

Sunset Harbour, Rural Wetaskiwin County, AB

A lot available at the Gorgeous Sunset Harbour, at Pigeon Lake. When you first come to the Harbour, it is hard to remember you are in Alberta. This peice of Heaven truly is an escape from reality, offering all of the relaxing perks of a well-planned vacation but all within an hour to Edmonton, and within minutes to many other city-like amenities. All of the homes here are built with an Architectural guideline in place which ensures all of the homes exterior harmonize with a nautical/coastal feel. From a short walk, to a short drive you will find an abundance to do here. To mention just a few: Golf, Boating, Horse back riding, Go-Karts, Quading, Sport's fields/courts, Shops, Restaurants, Lake access & more! Note: There is community water & sewer; and then power, gas & telephone are at the lot line. The road is paved, & street lights are up

## **Community Information**

Address Lot #60 Sunset Harbour

Area Rural Wetaskiwin County

Subdivision Sunset Harbour

City Rural Wetaskiwin County

County ALBERTA

Province AB

Postal Code T0C 1H0