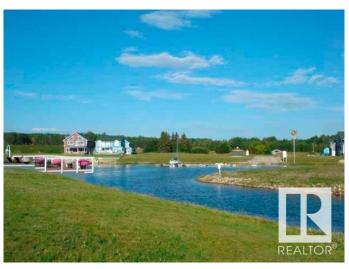

## \$114,900

0 Bedroom, 0.00 Bathroom, Rural on 0.14 Acres

Sunset Harbour, Rural Wetaskiwin County, AB

A lot available at the Gorgeous Sunset Harbour, at Pigeon Lake. When you first come to the Harbour, it is hard to remember you are in Alberta. This peice of Heaven truly is an escape from reality, offering all of the relaxing perks of a well-planned vacation but all within an hour to Edmonton, and within minutes to many other city-like amenities. All of the homes here are built with an Architectural guideline in place which ensures all of the homes exterior harmonize with a nautical/coastal feel. From a short walk, to a short drive you will find an abundance to do here. To mention just a few: Golf, Boating, Horse back riding, Go-Karts, Quading, Sport's fields/courts, Shops, Restaurants, Lake access & more! Note: There is community water & sewer; and then power, gas & telephone are at the lot line. The road is paved, & street lights are up

## **Exterior**

Exterior Features Backs Onto Lake, Gated Community, Golf Nearby, No Back Lane,

**Private Setting** 