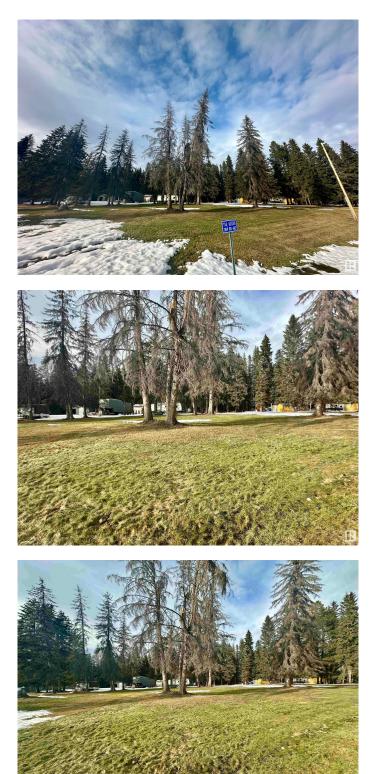

### \$109,900

0 Bedroom, 0.00 Bathroom, Rural on 0.70 Acres

Highland Spruce Estate, Rural Wetaskiwin County, AB

This is your opportunity to own a little piece of heaven in the very popular Highland Spruce Estates on Buck Lake. With power already in place its the perfect spot to build your dream home or park your RV and bring your friends for the warm summer weekends. It's just a short walk to the lake to take in boating, fishing, or even ice fishing in the winters. Come and have a look at this lot in a really nice subdivision/community.

# Exterior

Exterior Features Boating, Not Fenced