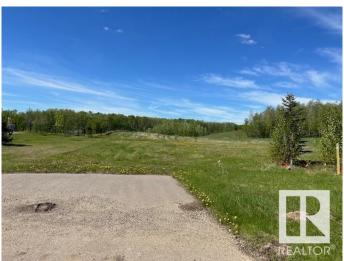

### \$224,900

0 Bedroom, 0.00 Bathroom, Rural on 2.03 Acres

Hills Of Twin Lakes, Rural Parkland County, AB

Come see this beautiful Hills of Twin Lakes lot measuring 2.03 acres for yourself! This is your chance to build your dream home and experience the joy of country living just a mere 10 minutes away from Stony Plain. The lot offers endless possibilities to design and create a perfect oasis. Imagine waking up to picturesque views, surrounded by nature's serenity while still being conveniently close to the amenities of Stony Plain. Don't miss out on this incredible opportunity to turn your dream into a reality. Act fast and secure your piece of paradise today!