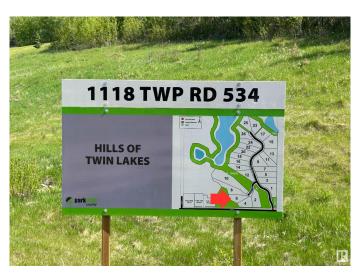

## **Community Information**

Address 6 1118 Twp Rd 534

Area Rural Parkland County

Subdivision Hills Of Twin Lakes

City Rural Parkland County

County ALBERTA

Province AB

Postal Code T7Y 0B6

### \$224,900

0 Bedroom, 0.00 Bathroom, Rural on 2.03 Acres

Hills Of Twin Lakes, Rural Parkland County, AB

Come see this beautiful Hills of Twin Lakes lot measuring 2.03 acres for yourself! This is your chance to build your dream home and experience the joy of country living just a mere 10 minutes away from Stony Plain. The lot offers endless possibilities to design and create a perfect oasis. Imagine waking up to picturesque views, surrounded by nature's serenity while still being conveniently close to the amenities of Stony Plain. Don't miss out on this incredible opportunity to turn your dream into a reality. Act fast and secure your piece of paradise today!