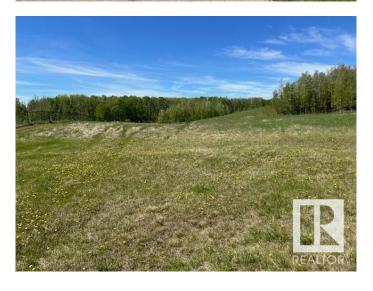

### \$224,900

0 Bedroom, 0.00 Bathroom, Rural on 2.03 Acres

Hills Of Twin Lakes, Rural Parkland County, AB

Come see this beautiful Hills of Twin Lakes lot measuring 2.03 acres for yourself! This is your chance to build your dream home and experience the joy of country living just a mere 10 minutes away from Stony Plain. The lot offers endless possibilities to design and create a perfect oasis. Imagine waking up to picturesque views, surrounded by nature's serenity while still being conveniently close to the amenities of Stony Plain. Don't miss out on this incredible opportunity to turn your dream into a reality. Act fast and secure your piece of paradise today!