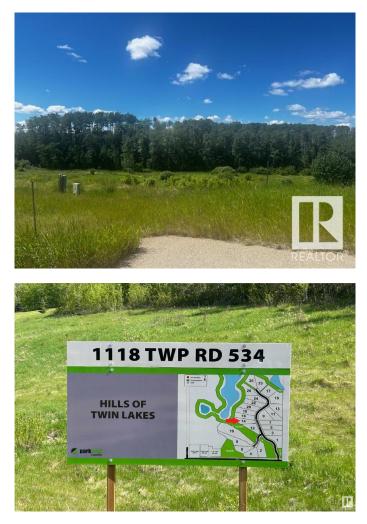

#### \$224,900

0 Bedroom, 0.00 Bathroom, Rural on 2.00 Acres

Hills Of Twin Lakes, Rural Parkland County, AB

Come see this beautiful Hills of Twin Lakes lot measuring 2 acres for yourself! This is your chance to build your dream home and experience the joy of country living just a mere 10 minutes away from Stony Plain. The lot offers endless possibilities to design and create a perfect oasis. Imagine waking up to picturesque views, surrounded by nature's serenity while still being conveniently close to the amenities of Stony Plain. Don't miss out on this incredible opportunity to turn your dream into a reality. Act fast and secure your piece of paradise today!

## **Community Information**

| Address     | 14 1118 Twp Rd 534    |
|-------------|-----------------------|
| Area        | Rural Parkland County |
| Subdivision | Hills Of Twin Lakes   |

| City        | Rural Parkland County |
|-------------|-----------------------|
| County      | ALBERTA               |
| Province    | AB                    |
| Postal Code | T7Y 0B6               |