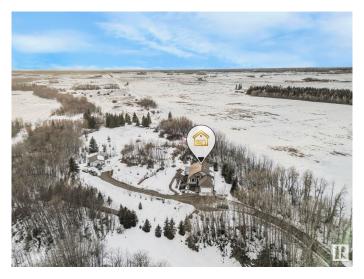

## \$827,500

4 Bedroom, 3.00 Bathroom, 1,611 sqft Rural on 4.94 Acres

None, Rural Leduc County, AB

Welcome to this beautiful 4-bedroom, 3-bathroom hillside bungalow, built by Homexx in 2006, offering 1610.97 sq/ft of thoughtfully designed living space. Located on 4.94 acres in Leduc County, this home features an open concept layout with vaulted ceilings, oak cabinets, and matching trim throughout the home. Enjoy the peaceful ambiance with your very own fish pond and the convenience of a 3500-gallon cistern. New quartz countertops in kitchen and bathroom. The fully finished walkout basement boasts a huge family room, ideal for relaxation or entertaining. This property also includes both a double attached garage and a double detached garage for all your storage needs. Just 18 minutes from the Anthony Henday, you'II enjoy the perfect blend of privacy and accessibility. This stunning property could be yours!

#### **Exterior**

Exterior Wood

Exterior Features Fruit Trees/Shrubs, Hillside, Stream/Pond, Treed Lot

Construction Wood

Foundation Concrete Perimeter