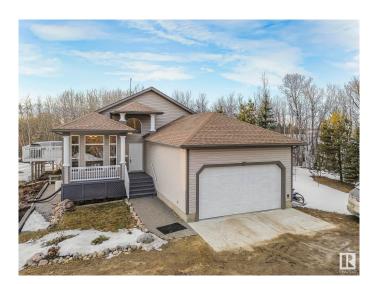

# \$827,500 - 50240 Rge Rd 225, Rural Leduc County

MLS® #E4425872

## \$827,500

4 Bedroom, 3.00 Bathroom, 1,611 sqft Rural on 4.94 Acres

None, Rural Leduc County, AB

Welcome to this beautiful 4-bedroom, 3-bathroom hillside bungalow, built by Homexx in 2006, offering 1610.97 sq/ft of thoughtfully designed living space. Located on 4.94 acres in Leduc County, this home features an open concept layout with vaulted ceilings, oak cabinets, and matching trim throughout the home. Enjoy the peaceful ambiance with your very own fish pond and the convenience of a 3500-gallon cistern. New quartz countertops in kitchen and bathroom. The fully finished walkout basement boasts a huge family room, ideal for relaxation or entertaining. This property also includes both a double attached garage and a double detached garage for all your storage needs. Just 18 minutes from the Anthony Henday, you'II enjoy the perfect blend of privacy and accessibility. This stunning property could be yours!

## **Essential Information**

MLS® # E4425872

Price \$827,500

Bedrooms 4

Bathrooms 3.00

Full Baths 3

Square Footage 1,611

Acres 4.94

Year Built 2006 Type Rural

Sub-Type Detached Single Family

Style Hillside Bungalow

Status Active

#### **Exterior**

Exterior Wood

Exterior Features Fruit Trees/Shrubs, Hillside, Stream/Pond, Treed Lot

Construction Wood

Foundation Concrete Perimeter