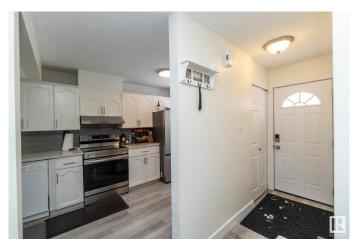

### \$199,900

3 Bedroom, 1.00 Bathroom, 1,054 sqft Condo / Townhouse on 0.00 Acres

Kilkenny, Edmonton, AB

Welcome to this FULLY RENOVATED Townhouse with 3 bedrooms, 1 bathroom, a **FULLY FINISHED BASEMENT and 1** energized parking stall. The gorgeous kitchen has all white cabinetry with light QUARTZ COUNTERTOPS, NEW STAINLESS STEEL APPLIANCES and features a coffee station. This unit has ALL NEW VINYL PLANK FLOORING AND CERAMIC TILE THROUGHOUT - NO CARPET ANYWHERE!! Upstairs you will find 3 bedrooms and a RENOVATED BATHROOM. THE FULLY FINISHED BASEMENT HAS A LARGE REC ROOM AND A NEWER WASHER & DRYER. THE FULLY FENCED BACK YARD has been well manicured and features a NEW SHED. This home is immaculate. Here is your chance to become a homeowner!!