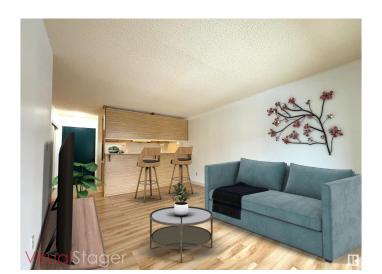

## \$89,900

1 Bedroom, 1.00 Bathroom, 607 sqft Condo / Townhouse on 0.00 Acres

Pollard Meadows, Edmonton, AB

Welcome to Millwoods Terrace in Pollard Meadows! This bright & spacious 1-bedroom. 1-bathroom condo offers a large balcony and an open-concept living space, in a well-maintained adult-only (+18) building. Located on the second floor, this unit features a comfortable living room, kitchen, 4-piece bathroom, and extra storage space. Enjoy easy access to amenities including Mill Woods Town Centre, Grey Nuns Hospital, and South Edmonton Common. Stay active with nearby Pollard Meadows Park, Ridgewood Park, and Mill Woods Recreation Centre. With transit, schools, grocery stores, and restaurants just minutes away, this is a perfect opportunity for first-time buyers, investors, or those looking to downsize!