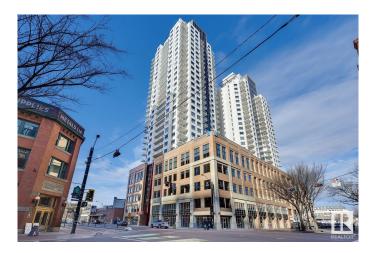

# \$1,495 - 1001 10410 102 Avenue, Edmonton

MLS® #E4425949

## \$1,495

1 Bedroom, 1.00 Bathroom, 657 sqft Rental on 0.00 Acres

Downtown (Edmonton), Edmonton, AB

This stylish downtown unit offers an elegant design with high ceilings, bright decor, and expansive east-facing floor-to-ceiling windows. The open-concept kitchen features two-tone gloss white & walnut cabinets, quartz countertops, stainless steel appliances, an eat-up bar, and a gooseneck faucet. Enjoy a spacious living area with 13th-floor city views, a generous bedroom with a walk-in closet, and a dual-entry bathroom. Includes: heat, water, professional management, electronic rental payments. Tenants responsible for: electricity, internet, tenants insurance. Underground parking available for \$195/mth.