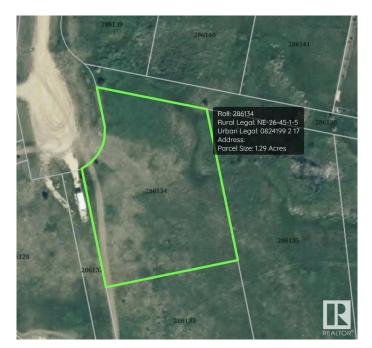

#### \$69,900

0 Bedroom, 0.00 Bathroom, Rural on 1.29 Acres

River Ridge Estates\_CWET, Rural Wetaskiwin County, AB

Welcome to your dream location in River Ridge Estate! This exceptional 1.29-acre property boasts breathtaking views of the Battle River Valley, offering a perfect backdrop for your future home. With abundant wildlife and stunning sunsets, you'll find tranquility in this serene setting. The land features a gentle ridge, making development a breeze. Access is a recently paved access from Highway 13, with only a short stretch of gravel to reach your lot. Just 5 km from the charming village of Pigeon Lake, you'll enjoy convenient shopping and dining options. Families will appreciate the proximity to schools, making this an ideal spot for everyone. Golf enthusiasts will love the 18-hole golf course located right across the road, providing a perfect way to unwind. Don't miss this opportunity to create your own slice of paradise in River Ridge Estate.

#### **Essential Information**

| MLS® #    | E4426180 |
|-----------|----------|
| Price     | \$69,900 |
| Bathrooms | 0.00     |
| Acres     | 1.29     |
| Туре      | Rural    |

| Sub-Type | Vacant Lot/Land |
|----------|-----------------|
| Status   | Active          |

## **Community Information**

| Address     | 17 River Ridge Estates   |
|-------------|--------------------------|
| Area        | Rural Wetaskiwin County  |
| Subdivision | River Ridge Estates_CWET |
| City        | Rural Wetaskiwin County  |
| County      | ALBERTA                  |
| Province    | AB                       |
| Postal Code | T0C 2V0                  |