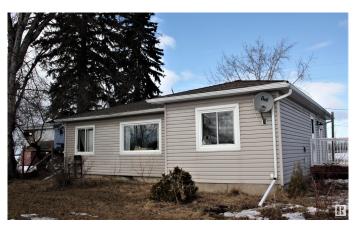

## \$269,000

3 Bedroom, 2.00 Bathroom, 1,008 sqft Rural on 6.00 Acres

None, Rural Westlock County, AB

6 acres of peace & quiet walking distance from the Pembina River. Great views from your back deck or your picture window. Home features 3 bdrms up, kitchen with plenty of cupboard space, dining area with patio doors onto spacious deck. Basement has family room currently used as a bedroom, balance of basement is unfinished with laundry, cold storage, furnace & hotwater tank. Outdoors you will find shop with 14' ceiling, insulated & heated plenty of room for vehicles and work area. Yard is cross fenced with pasture area, livestock waterer, numerous sheds, garden spot and a variety of trees for shelter. If you are looking for an affordable acreage this may be the space for you. Pembina River offers fishing, canoeing and a great spot to relax and it is right down the road.

## **Essential Information**

MLS® # E4426323 Price \$269,000

Bedrooms 3 Bathrooms 2.00

Full Baths 2

Square Footage 1,008 Acres 6.00

Year Built 1958

Type Rural

Sub-Type Detached Single Family