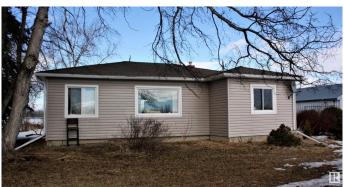

## \$269,000

3 Bedroom, 2.00 Bathroom, 1,008 sqft Rural on 6.00 Acres

None, Rural Westlock County, AB

6 acres of peace & quiet walking distance from the Pembina River. Great views from your back deck or your picture window. Home features 3 bdrms up, kitchen with plenty of cupboard space, dining area with patio doors onto spacious deck. Basement has family room currently used as a bedroom, balance of basement is unfinished with laundry, cold storage, furnace & hotwater tank. Outdoors you will find shop with 14' ceiling, insulated & heated plenty of room for vehicles and work area. Yard is cross fenced with pasture area, livestock waterer, numerous sheds, garden spot and a variety of trees for shelter. If you are looking for an affordable acreage this may be the space for you. Pembina River offers fishing, canoeing and a great spot to relax and it is right down the road.

## **Exterior**

Exterior Wood

Exterior Features Fruit Trees/Shrubs, Vegetable Garden, Partially Fenced

Construction Wood

Foundation Concrete Perimeter