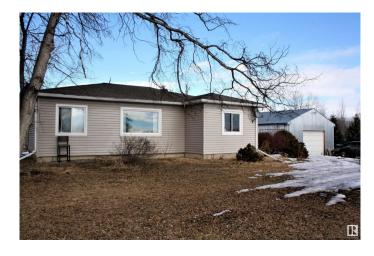

## \$269,000

3 Bedroom, 2.00 Bathroom, 1,008 sqft Rural on 6.00 Acres

None, Rural Westlock County, AB

6 acres of peace & quiet walking distance from the Pembina River. Great views from your back deck or your picture window. Home features 3 bdrms up, kitchen with plenty of cupboard space, dining area with patio doors onto spacious deck. Basement has family room currently used as a bedroom, balance of basement is unfinished with laundry, cold storage, furnace & hotwater tank. Outdoors you will find shop with 14' ceiling, insulated & heated plenty of room for vehicles and work area. Yard is cross fenced with pasture area, livestock waterer, numerous sheds, garden spot and a variety of trees for shelter. If you are looking for an affordable acreage this may be the space for you. Pembina River offers fishing, canoeing and a great spot to relax and it is right down the road.

## **Exterior**

Exterior Wood

Exterior Features Fruit Trees/Shrubs, Vegetable Garden, Partially Fenced

Construction Wood

Foundation Concrete Perimeter