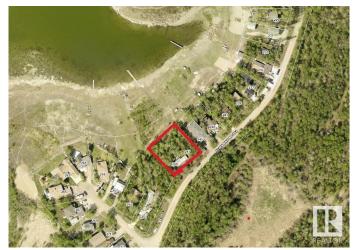

## \$175,000

2 Bedroom, 1.00 Bathroom, 624 sqft Rural on 0.34 Acres

Hastings Lake, Rural Strathcona County, AB

Not going South for a while! Recreate at home in Canada!\*\*Hastings Lake\*\* is an ideal spot! Get your plans going for 2025! 2 Lakefront lots with 2 titles with a Country Cottage straddling them\*\*. Wonderful opportunity here make this your country camping headquarters or invest build 1 (or 2) Lakefront houses. Check for yourselves, but the Hamlet of Hastings Lake is a unique and wonderful neighborhood, peaceful and tranquil, where the deer, moose and pelicans play. A mere 22.5 paved minutes East of Edmonton and Sherwood Park. The 624 Sq Ft Cottage is half Pan Abode Cedar and half addition. It needs work but is recoverable with the talents of a good handyman. 'Have your cake and eat it too'! Or build your new Country Residence here! Lots of options!

## **Community Information**

Address 247 51268 Rge Rd 204

Area Rural Strathcona County

Subdivision Hastings Lake

City Rural Strathcona County

County ALBERTA

Province AB

Postal Code T8G 1E9

## **Exterior**

Exterior Wood

Exterior Features Backs Onto Lake, Beach Access, Boating, Hillside, Lake Access

Property, Lake View, No Through Road, Private Setting, Treed Lot,

Waterfront Property

Lot Description 119' 6" X 256' 4"