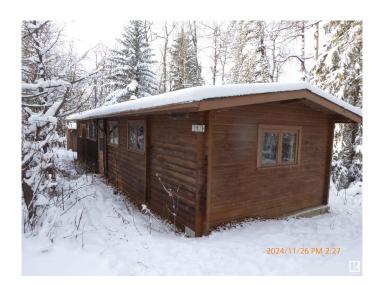

## \$175,000

2 Bedroom, 1.00 Bathroom, 624 sqft Rural on 0.34 Acres

Hastings Lake, Rural Strathcona County, AB

Not going South for a while! Recreate at home in Canada!\*\*Hastings Lake\*\* is an ideal spot! Get your plans going for 2025! 2 Lakefront lots with 2 titles with a Country Cottage straddling them\*\*. Wonderful opportunity here make this your country camping headquarters or invest build 1 (or 2) Lakefront houses. Check for yourselves, but the Hamlet of Hastings Lake is a unique and wonderful neighborhood, peaceful and tranquil, where the deer, moose and pelicans play. A mere 22.5 paved minutes East of Edmonton and Sherwood Park. The 624 Sq Ft Cottage is half Pan Abode Cedar and half addition. It needs work but is recoverable with the talents of a good handyman. 'Have your cake and eat it too'! Or build your new Country Residence here! Lots of options!

## **Exterior**

Exterior Wood

Exterior Features Backs Onto Lake, Beach Access, Boating, Hillside, Lake Access

Property, Lake View, No Through Road, Private Setting, Treed Lot,

Waterfront Property

Lot Description 119' 6" X 256' 4"