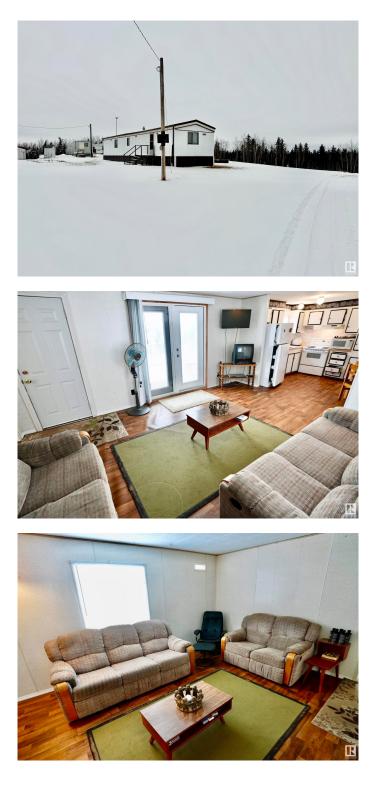

#### \$149,900

3 Bedroom, 1.00 Bathroom, 904 sqft Rural on 0.55 Acres

Crestview Beach, Rural St. Paul County, AB

Discover the charm of lake living at Crestview Beach in this cozy 3-bedroom modular home, perfect for both recreational purposes and year-round residence. This fully serviced property comes equipped with a drilled well and natural gas, ensuring all your essential needs are seamlessly met. The home also features 2 practical storage sheds to easily manage your belongings. Step outside to enjoy the expansive open space, ideal for various outdoor activities. Whether it's a serene boat ride or an energetic exploration around the lake, the possibilities for adventure and relaxation are endless. If you're in search of a budget-friendly recreational home or dreaming of a tranquil lakefront lifestyle, look no further. Crestview Beach offers both, making it the perfect choice for those wishing to experience the best of lakeside living. Don't miss out on this inviting retreat!