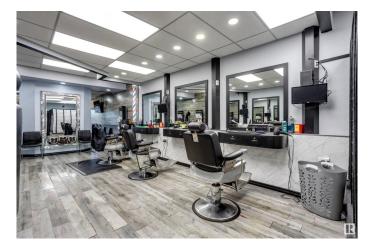

### \$58,000

0 Bedroom, 0.00 Bathroom, Business on 0.00 Acres

Kensington, Edmonton, AB

Prime Location, Turnkey BARBERSHOP FOR SALE! Are you ready to step into a thriving business with a loyal clientele and an unbeatable location! Look no further! This well-established barbershop is now available for sale. 7 stations Includes all equipment, furnishings, fixtures, appliances included. This is a fantastic opportunity to step into a flourishing business with a proven track record. Whether you're an experienced barber or a business investor, this barbershop is ready for you to take the reins and continue its success, attractive lease in place, space is approximately 1052 sq ft, close to major amenities schools, shopping center.