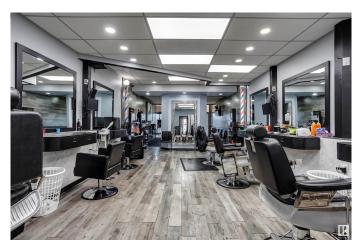

### \$58,000

0 Bedroom, 0.00 Bathroom, Business on 0.00 Acres

Kensington, Edmonton, AB

Prime Location, Turnkey BARBERSHOP FOR SALE! Are you ready to step into a thriving business with a loyal clientele and an unbeatable location! Look no further! This well-established barbershop is now available for sale. 7 stations Includes all equipment, furnishings, fixtures, appliances included. This is a fantastic opportunity to step into a flourishing business with a proven track record. Whether you're an experienced barber or a business investor, this barbershop is ready for you to take the reins and continue its success, attractive lease in place, space is approximately 1052 sq ft, close to major amenities schools, shopping center.