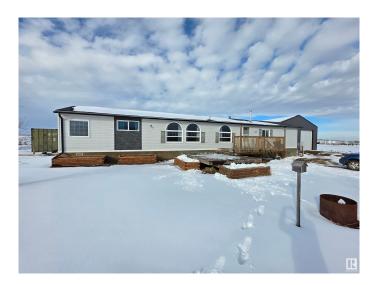

## \$599,900

3 Bedroom, 2.00 Bathroom, 1,456 sqft Rural on 69.44 Acres

None, Rural Parkland County, AB

Incredible property offering nearly 70 acres of productive, workable land. The updated modular home features 3 spacious bedrooms, with a recent addition that was added to make a third bedroom, 2 bathrooms, brand new flooring, and a beautifully renovated kitchen. The massive 42x60 shop is a standout, equipped with 100-amp power, 220v, and a radiant heater, making it ideal for any project or storage needs. An electric gate provides security and convenience. Just 15 minutes from Drayton Valley with paved access the whole way. This property truly offers the best of rural living, all while being just a short drive from local amenities.

#### **Essential Information**

MLS® # E4426427 Price \$599,900

Bedrooms 3
Bathrooms 2.00
Full Baths 2

Square Footage 1,456

Acres 69.44 Year Built 1999

Type Rural

Sub-Type Detached Single Family

Style Bungalow

### **Amenities**

Features Deck, Hot Water Natural Gas, Vinyl Windows

#### **Exterior**

Exterior Wood

Exterior Features Level Land, Partially Fenced

Construction Wood Foundation Piling