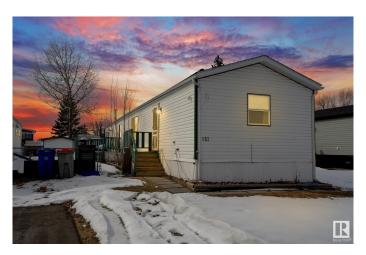

## \$100,000

3 Bedroom, 2.00 Bathroom, 1,205 sqft Land Lease Community on 0.00 Acres

Parkland Village, Rural Parkland County, AB

Step inside this spacious 3-bedroom, 2-bathroom home in the heart of Parkland Village. The open-concept layout is filled with natural light from large windows, creating a warm and welcoming feel. A functional kitchen, comfortable living space, and plenty of storage make this home both practical and charming. Recent upgrades include a new roof in 2022, hot water tank in 2023, furnace in 2023, dishwasher in 2024, stove in 2024, Govee Smart LED recessed lighting, and a newer shed in the backyard. Enjoy nearby walking trails, playgrounds, and a peaceful man-made lake. The community offers a school, convenience store, restaurant, fire station, and gas bar, all within walking distance. Easy access to Highway 16 makes commuting simple. A great opportunity to own a well-maintained home in a family-friendly community.

Built in 1999

#### **Exterior**

Exterior Modular
Construction Modular
Foundation Block