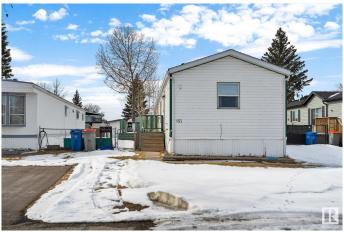

## \$100,000

3 Bedroom, 2.00 Bathroom, 1,205 sqft Land Lease Community on 0.00 Acres

Parkland Village, Rural Parkland County, AB

Step inside this spacious 3-bedroom, 2-bathroom home in the heart of Parkland Village. The open-concept layout is filled with natural light from large windows, creating a warm and welcoming feel. A functional kitchen, comfortable living space, and plenty of storage make this home both practical and charming. Recent upgrades include a new roof in 2022, hot water tank in 2023, furnace in 2023, dishwasher in 2024, stove in 2024, Govee Smart LED recessed lighting, and a newer shed in the backyard. Enjoy nearby walking trails, playgrounds, and a peaceful man-made lake. The community offers a school, convenience store, restaurant, fire station, and gas bar, all within walking distance. Easy access to Highway 16 makes commuting simple. A great opportunity to own a well-maintained home in a family-friendly community.

## **Amenities**

Parking 2 Outdoor Stalls