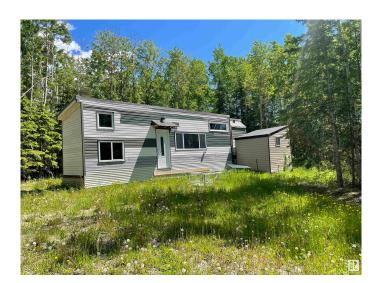

## \$249,900

1 Bedroom, 1.00 Bathroom, 247 sqft Rural on 33.36 Acres

Lac Ste Anne, Rural Lac Ste. Anne County, AB

Discover an extraordinary opportunity with this secluded 33-acre property, where tranquility meets potential. At its heart lies a beautifully crafted tiny home, built in 2020, offering a unique blend of charm and modern convenience. Fully equipped with essential amenities, including a well, septic system with field, and power, this property is ready to support your vision. Whether you're longing for a serene retreat to reconnect with nature, seeking the freedom of minimalist living, or planning to develop a thriving tiny home community or campground, this rare and versatile property provides the perfect foundation to make your dreams a reality. Don't miss the chance to turn your aspirations into something remarkable!

Built in 2020

### **Exterior**

Exterior Wood

Exterior Features Private Setting, Treed Lot

Construction Wood Foundation Piling