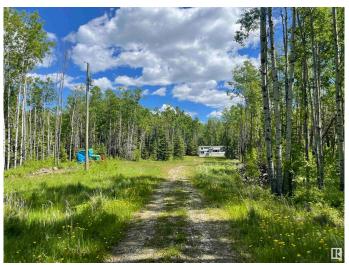

## \$249,900

1 Bedroom, 1.00 Bathroom, 247 sqft Rural on 33.36 Acres

Lac Ste Anne, Rural Lac Ste. Anne County, AB

Discover an extraordinary opportunity with this secluded 33-acre property, where tranquility meets potential. At its heart lies a beautifully crafted tiny home, built in 2020, offering a unique blend of charm and modern convenience. Fully equipped with essential amenities, including a well, septic system with field, and power, this property is ready to support your vision. Whether you're longing for a serene retreat to reconnect with nature, seeking the freedom of minimalist living, or planning to develop a thriving tiny home community or campground, this rare and versatile property provides the perfect foundation to make your dreams a reality. Don't miss the chance to turn your aspirations into something remarkable!

### **Exterior**

Exterior Wood

Exterior Features Private Setting, Treed Lot

Construction Wood Foundation Piling