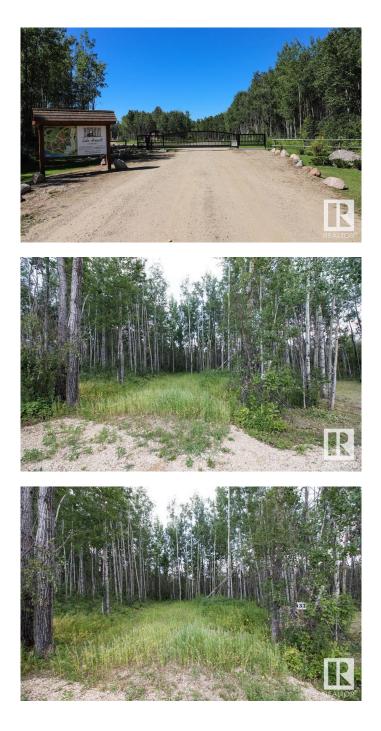

### \$49,900

0 Bedroom, 0.00 Bathroom, Rural on 0.24 Acres

Lake Arnault RV Resort, Rural Lac Ste. Anne County, AB

Welcome to beautiful Lake Arnault RV Resort, the newest recreational development located in the County of Lac Ste. Anne. 1 hour West of Edmonton this privately owned lot features a RV pad complete with services (water, power and a 750 gallon holding tank) that you can escape to year round! This property is privately set in trees. There are development guidelines to create a property of your own by adding decks, fencing, gazebo's, play structures... your home away from home! There is a \$1200 annual condo fee so you can partake in the amenities… you will find a play park with greenspace to toss a frisbee, covered picnic areaâ€<sup>™</sup>s for larger cookouts, and water front access with a new dock to take leisurely boat rides! The resort is nestled on 147 acres of naturalistic wildlife settings, with one half mile of lakefront and trails. If a place to call your own for years to come, then this is the resort for you!

### Exterior

Exterior Features Backs Onto Park/Trees, Beach Access, Boating, Flat Site, Lake Access Property, Picnic Area, Playground Nearby, Private Fishing, Recreation Use, Shopping Nearby, Private Park Access