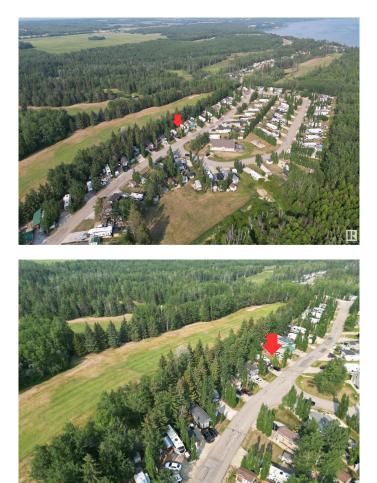

# \$149,900

0 Bedroom, 0.00 Bathroom, Rural on 0.10 Acres

The Meadows (Parkland), Rural Parkland County, AB

PRIVATE GETAWAY; Located in the gated and secured community - The Meadows. Park your trailer or install a modular and enjoy this fully serviced site w/ concrete RV pad backing onto the 5th green of Pineridge Golf Course. Powered golf cart shed included. Directly across the street is a fully equipped clubhouse with showers, laundry facilities, games room, fitness equipment, decks BBQ and TV areas. Close to SEBA BEACH and easy access to the Yellowhead Highway and only a 30-minute drive west of Stony Plain (45 minutes to Edmonton). Your peace of paradise awaits with all the benefits of resort living in this gated community.