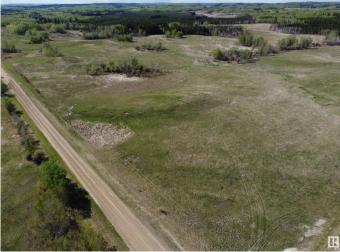

#### \$465,000

0 Bedroom, 0.00 Bathroom, Rural on 156.00 Acres

None, Rural Parkland County, AB

Looking for more grass for your cattle? Just a mile south of Highway 627 on Range Road 52, this quarter section is ideal pasture and easily accessible. The owners last grazed it in 2023 so the pasture is in good shape. This rolling quarter could also be a rural getaway, with a nice mixture of open area and heavily treed areas.

## Exterior

Exterior Features Fenced, Private Setting, Rolling Land