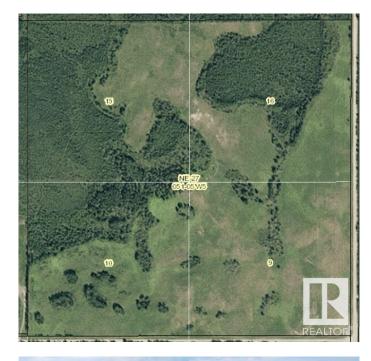

#### \$465,000

0 Bedroom, 0.00 Bathroom, Rural on 156.00 Acres

None, Rural Parkland County, AB

Looking for more grass for your cattle? Just a mile south of Highway 627 on Range Road 52, this quarter section is ideal pasture and easily accessible. The owners last grazed it in 2023 so the pasture is in good shape. This rolling quarter could also be a rural getaway, with a nice mixture of open area and heavily treed areas.

## Exterior

Exterior Features Fenced, Private Setting, Rolling Land