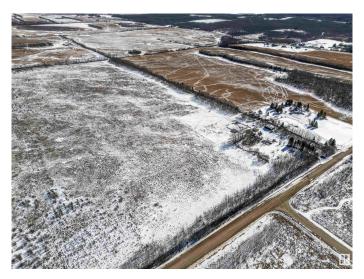

## \$500,000

0 Bedroom, 0.00 Bathroom, Rural on 159.00 Acres

None, Rural Bonnyville M.D., AB

Absolutely PRIME real estate is available! 159 acres of pasture just outside Cold Lake City limits. Previous homestead existed so the land has POWER & GAS. Septic and existing well and a few out buildings still remain(AS IS). Endless possibilities with a full quarter of land! GST may be applicable.