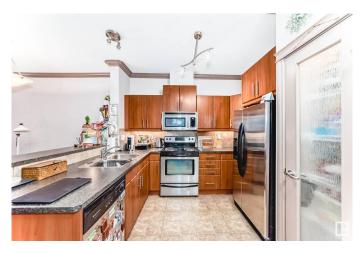

#### \$189,900

1 Bedroom, 1.00 Bathroom, 589 sqft Condo / Townhouse on 0.00 Acres

Ritchie, Edmonton, AB

Welcome to Ritchie This air-conditioned ground-level condo offers the perfect blend of comfort and convenience. Featuring a 1 bed + den layout with 9 ft ceilings, in-suite laundry, and a cozy fireplace, it's designed for modern living. The patio comes with a gas line. Enjoy titled underground parking, a storage unit, and top-notch building amenities, including a gym, wash bay, and guest suites. Steps from Whyte Ave this unit is next to all the amenities, this is the perfect home for students, professionals, or investors. Don't miss out!

#### Interior

Appliances Air Conditioning-Central, Dishwasher - Energy Star, Dryer, Garage

Opener, Microwave Hood Fan, Refrigerator, Stove-Electric, Washer

Heating Hot Water, Natural Gas