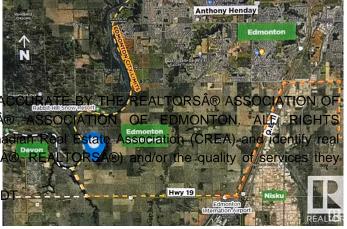

### \$1,899,999

0 Bedroom, 0.00 Bathroom, Single Family on 0.00 Acres

Edmonton South West, Edmonton, AB

Great investment parcel, recent zoneing changes, from ag to future non- residential, part of the RABBIT HILLD DISTRICT PLAN, IN THE CITY OF EDMONTON, this 77.59 Acres. Perfect long-term hard asset investment potential for future development as southwest Edmonton expands. Close proximity to Edmonton's 77.59 Acres. Perfect longprestigious North Saskatchewan River Valley; Seller will entertain a Vendor Take-Back Mortgage; Relatively flat topography with great farmland potential; Estimated Driving Times: 12 minutes to Edmonton International Airport (YEG), 8 Minutes to Nisku, Alberta, 7 minutes to Rabbit Hill Snow Resort, 4 minute to Devon, Alberta. Legal Address: 1523717; 1; 2/ Zoning: AES (Agricultural Edmonton South). Seller open to selling adjacent 78.58 Acres. Buyer's to confirm information during their due diligence. Information herein and auxiliary information subject to becoming outdated in time, change, and/or deemed reliable but not guaranteed. Buyer to confirm information during their Due Diligence.

# **Community Information**

Address 20510 89 Avenue

Area Edmonton

Subdivision Edmonton South West

City Edmonton
County ALBERTA

Province AB

Postal Code T6Y 0K8