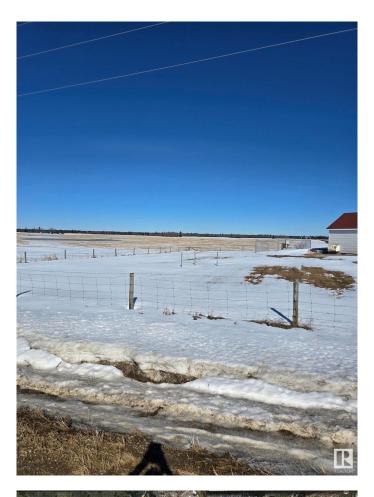

### \$1,899,999

0 Bedroom, 0.00 Bathroom, Single Family on 0.00 Acres

Edmonton South West, Edmonton, AB

Great investment parcel, recent zoneing changes, from ag to future non- residential, part of the RABBIT HILLD DISTRICT PLAN, IN THE CITY OF EDMONTON, this 77.59 Acres. Perfect long-term hard asset investment potential for future development as southwest Edmonton expands. Close proximity to Edmonton's 77.59 Acres. Perfect longprestigious North Saskatchewan River Valley; Seller will entertain a Vendor Take-Back Mortgage; Relatively flat topography with great farmland potential; Estimated Driving Times: 12 minutes to Edmonton International Airport (YEG), 8 Minutes to Nisku, Alberta, 7 minutes to Rabbit Hill Snow Resort, 4 minute to Devon, Alberta. Legal Address: 1523717; 1; 2/ Zoning: AES (Agricultural Edmonton South). Seller open to selling adjacent 78.58 Acres. Buyer's to confirm information during their due diligence. Information herein and auxiliary information subject to becoming outdated in time, change, and/or deemed reliable but not guaranteed. Buyer to confirm information during their Due Diligence.

### **Exterior**

Exterior Features Flat Site