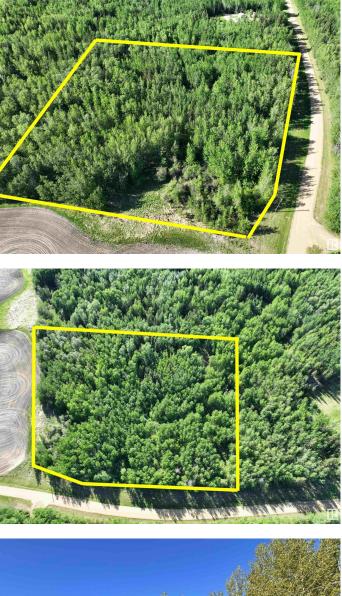

#### \$98,000

0 Bedroom, 0.00 Bathroom, Rural on 9.64 Acres

None, Rural Athabasca County, AB

Discover the perfect location and seize the opportunity to build your dream home or set up your recreational getaway on this 9.64-acre lot, located just over an hours drive north from St. Albert. Enjoy the convenience of a quick drive to Westlock and Athabasca by being only 30 minutes drive away from both communities; and only 10 minutes from the Hamlet of Rochester; which will offer you the conveniences of small town living with post office, general store, seniors center & active ag society. There is power running along the road frontage and natural gas line is right across the road. The property is currently fully treed; so you will be able to choose how to clear the trees for your oasis. The approach into the property is located at the NE corner of the property. Please note that GST is applicable to the sale price.

# Exterior

Exterior Features Treed Lot