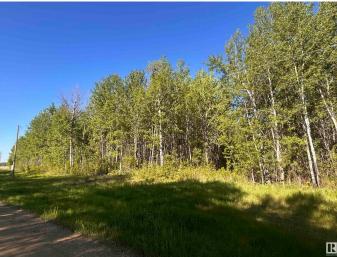

#### \$98,000

0 Bedroom, 0.00 Bathroom, Rural on 9.64 Acres

None, Rural Athabasca County, AB

Discover the perfect location and seize the opportunity to build your dream home or set up your recreational getaway on this 9.64-acre lot, located just over an hours drive north from St. Albert. Enjoy the convenience of a quick drive to Westlock and Athabasca by being only 30 minutes drive away from both communities; and only 10 minutes from the Hamlet of Rochester; which will offer you the conveniences of small town living with post office, general store, seniors center & active ag society. There is power running along the road frontage and natural gas line is right across the road. The property is currently fully treed; so you will be able to choose how to clear the trees for your oasis. The approach into the property is located at the NE corner of the property. Please note that GST is applicable to the sale price.

# Exterior

Exterior Features Treed Lot