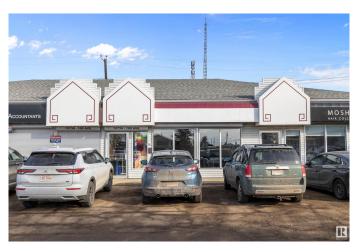

# \$389,000 - 15734 100 Avenue, Edmonton

MLS® #E4427235

### \$389,000

0 Bedroom, 0.00 Bathroom, Retail on 0.00 Acres

Glenwood (Edmonton), Edmonton, AB

PRIME West Edmonton commercial condo in a well-maintained complex near Jasper Transit Centre! This versatile space has been extensively renovatedâ€"top of the line laminate flooring, fresh paint, modern window coverings, and an updated bathroom. A brand-new furnace (2024) ensures comfort year-round and a roof top individual A/C unit provides for summer comfort. Secure your investment with electric security shutters (remote-controlled), outdoor security lighting and securtiy patrolled parking lot. Scramble parking in front, ample street parking, three dedicated stalls at the rear and a convenient rear loading door/fire exit. Price includes shelves, TV mount, baskets and cork board. The reasonable condo fees make this an unbeatable opportunity for business owners or investors.

#### **Community Information**

| Address     | 15734 100 Avenue    |
|-------------|---------------------|
| Area        | Edmonton            |
| Subdivision | Glenwood (Edmonton) |
| City        | Edmonton            |
| County      | ALBERTA             |
| Province    | AB                  |
| Postal Code | T5P 0L1             |
|             |                     |