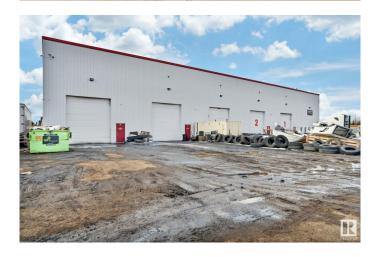

## \$5,990,000

0 Bedroom, 0.00 Bathroom, Industrial on 0.00 Acres

Southeast Industrial (Edmonton), Edmonton, AB

Prime Industrial Property on 34 St offers a ı17,814 SF multi-bay warehouse on a 4.81-Acre lot, boasting a low site coverage ratio of just 7.6%â€" providing a versatile opportunity for owner-users or investors seeking a multi-tenant asset. The fully graveled and fenced yard provides excellent functionality for storage, fleet parking, or industrial operations. Designed for efficiency, the building includes five (5) grade loading doors (14' x 16'), 3-phase power supply, and impressive ceiling heights of 33 feet in the front and 26 feet in the back. With minimal office buildout, this property prioritizes efficient warehouse and yard space. Conveniently located with direct access from 34 Street, and positioned between Sherwood Park Freeway and Whitemud Drive, it offers seamless connectivity and is just 5 minutes from Anthony Henday Drive. Don't miss this rare opportunity to secure a well-positioned industrial property with excellent access and flexibility. Close to all Amenities & Shopping Centre. Must See !!!!!

### **Exterior**

Exterior Metal
Construction Metal