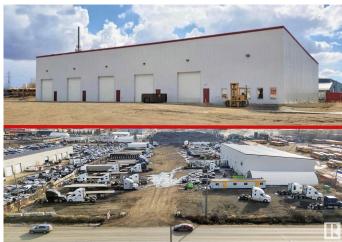

## \$5,990,000

0 Bedroom, 0.00 Bathroom, Industrial on 0.00 Acres

Southeast Industrial (Edmonton), Edmonton, AB

Prime Industrial Property on 34 St offers a ı17,814 SF multi-bay warehouse on a 4.81-Acre lot, boasting a low site coverage ratio of just 7.6%â€" providing a versatile opportunity for owner-users or investors seeking a multi-tenant asset. The fully graveled and fenced yard provides excellent functionality for storage, fleet parking, or industrial operations. Designed for efficiency, the building includes five (5) grade loading doors (14' x 16'), 3-phase power supply, and impressive ceiling heights of 33 feet in the front and 26 feet in the back. With minimal office buildout, this property prioritizes efficient warehouse and yard space. Conveniently located with direct access from 34 Street, and positioned between Sherwood Park Freeway and Whitemud Drive, it offers seamless connectivity and is just 5 minutes from Anthony Henday Drive. Don't miss this rare opportunity to secure a well-positioned industrial property with excellent access and flexibility. Close to all Amenities & Shopping Centre. Must See !!!!!

Built in 2015

### **Exterior**

Exterior Metal
Construction Metal