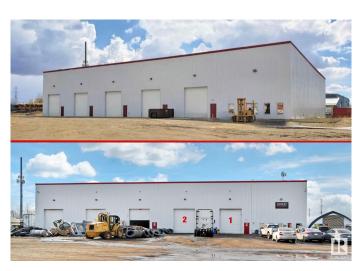

## \$5,990,000

0 Bedroom, 0.00 Bathroom, Industrial on 0.00 Acres

Southeast Industrial (Edmonton), Edmonton, AB

Prime Industrial Property on 34 St offers a ı17,814 SF multi-bay warehouse on a 4.81-Acre lot, boasting a low site coverage ratio of just 7.6%â€" providing a versatile opportunity for owner-users or investors seeking a multi-tenant asset. The fully graveled and fenced yard provides excellent functionality for storage, fleet parking, or industrial operations. Designed for efficiency, the building includes five (5) grade loading doors (14' x 16'), 3-phase power supply, and impressive ceiling heights of 33 feet in the front and 26 feet in the back. With minimal office buildout, this property prioritizes efficient warehouse and yard space. Conveniently located with direct access from 34 Street, and positioned between Sherwood Park Freeway and Whitemud Drive, it offers seamless connectivity and is just 5 minutes from Anthony Henday Drive. Don't miss this rare opportunity to secure a well-positioned industrial property with excellent access and flexibility. Close to all Amenities & Shopping Centre. Must See !!!!!

Built in 2015

### **Exterior**

Exterior Metal
Construction Metal