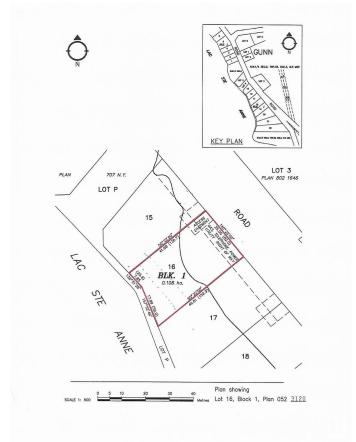

## \$219,900

0 Bedroom, 0.00 Bathroom, Rural on 0.27 Acres

Lakeside Estates (Lac Ste. Anne), Rural Lac Ste. Anne County, AB

Come view this hard to find 83' x 153' waterfront lot on the shores of Lac Ste Anne. Close to Gunn and Alberta Beach. All ready to build your dream home or your recreational getaway. Lot is West facing for maximum sun and great Sunsets!. Enjoy water sports with a sandy shore in front. Utilities are at the property line. Close to highway #43 and only 40 minutes NW of Edmonton for an easy commute. Hurry before it is gone.

## **Community Information**

Address 12 55022 Ste. Anne Trail

Area Rural Lac Ste. Anne County

Subdivision Lakeside Estates (Lac Ste. Anne)

City Rural Lac Ste. Anne County

County ALBERTA

Province AB

Postal Code T0E 1V0