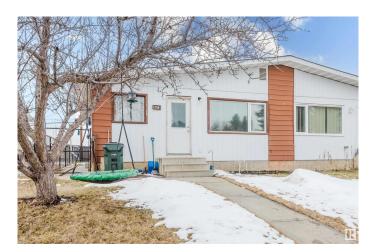

# \$325,000 - 4410 47 Street, Stony Plain

MLS® #E4427302

### \$325,000

5 Bedroom, 2.00 Bathroom, 1,008 sqft Single Family on 0.00 Acres

Meridian Heights, Stony Plain, AB

An outstanding income property. This home has been beautifully maintained and is in excellent condition, making it a perfect turnkey investment property. The Main floor boosts abundant natural light creating a warm and inviting atmosphere that enhances the beauty and comfort of the living space. The lower suite offers a welcoming atmosphere with a generously sized layout, providing a spacious and comfortable layout This prime location provides easy access to Parkland Highways, making commuting effortless. Situated close to Rotary Park, walking trails, open green space, and within walking distance to local amenities, this property is highly desirable for tenants. With tenants already in place who care for the property as their own, this property presents a turnkey investment offering immediate rental income and long-term growth potential.

### **Exterior**

Exterior Wood, Metal

Exterior Features Back Lane, Fenced, Playground Nearby, See Remarks

Roof Asphalt Shingles

Construction Wood, Metal

Foundation Concrete Perimeter